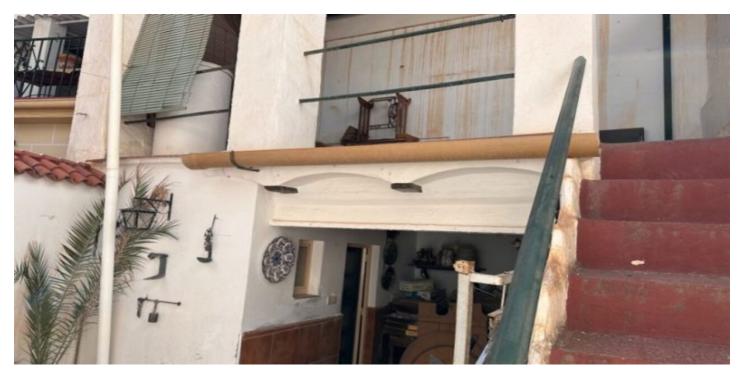

## Valle del Guadalhorce, Álora

Location! Location! Location! This traditional village house enjoys an enviable location in a central residential street of Álora pueblo.Built on a 87 m2 plot, the accommodation extends to 120 m2 and is divided over 2 levels. The ground floor has been professionally refurbished using high quality materials including installation of very stylish, quality doors and windows, new electrical installation, preinstallation of plumbing and new tiled floors. The accommodation on the ground floor offers one open plan room ideal for living room/ dining room / kitchen and one other room. The rest of the property including the patio area and terrace and the upper level of the property which offers potential for 2 bedrooms and a bathroom, requires refurbishment.