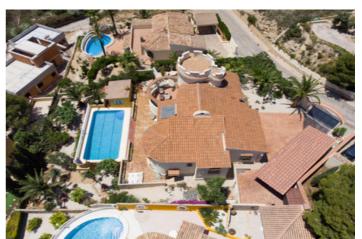

## Costa Blanca North, Benitachell

This traditional villa is located in the Cumbre del Sol residential resort. There are sea views from the terrace as well as from all rooms. The villa is spread over three floors. The ground floor comprises a lounge with a fireplace, a dining room, a kitchen, three double bedrooms, one with an en suite bathroom, a separate bathroom, a naya and a terrace. In the tower there is a fourth bedroom with access to the roof terrace where you can enjoy breathtaking 180° views. The basement comprises a fifth bedroom with a bathroom and a storage room. Outside is a swimming pool with a large terrace, an outdoor shower and an outdoor kitchen with a barbecue. There is also large driveway and a carport with space for two cars. The villa is surrounded by a Mediterranean garden with automatic irrigation. Cumbre del Sol is located in Benitachell municipality between Jávea and Moraira. Several beautiful beaches are less than a km away, there is also a large international school, a supermarket, a pharmacy and several bars and restaurants.