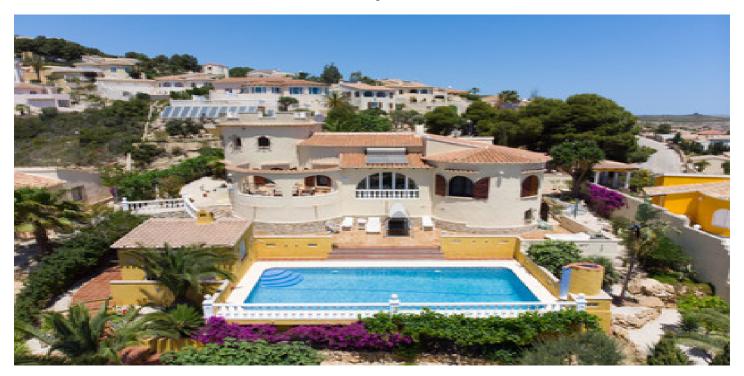

## Costa Blanca North, Benitachell

This traditional villa is located in the Cumbre del Sol residential resort. There are sea views from the terrace as well as from all rooms. The villa is spread over three floors. The ground floor comprises a lounge with a fireplace, a dining room, a kitchen, three double bedrooms, one with an en suite bathroom, a separate bathroom, a naya and a terrace. In the tower there is a fourth bedroom with access to the roof terrace where you can enjoy breathtaking 180° views. The basement comprises a fifth bedroom with a bathroom and a storage room. Outside is a swimming pool with a large terrace, an outdoor shower and an outdoor kitchen with a barbecue. There is also large driveway and a carport with space for two cars. The villa is surrounded by a Mediterranean garden with automatic irrigation. Cumbre del Sol is located in Benitachell municipality between Jávea and Moraira. Several beautiful beaches are less than a km away, there is also a large international school, a supermarket, a pharmacy and several bars and restaurants.