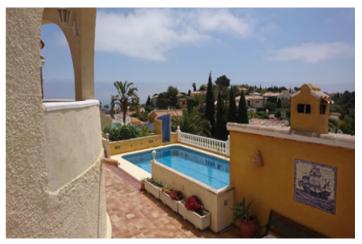

## Costa Blanca North, Benitachell

This traditional villa is located in the Cumbre del Sol residential resort. There are sea views from the terrace as well as from all rooms. The villa is spread over three floors. The ground floor comprises a lounge with a fireplace, a dining room, a kitchen, three double bedrooms, one with an en suite bathroom, a separate bathroom, a naya and a terrace. In the tower there is a fourth bedroom with access to the roof terrace where you can enjoy breathtaking 180° views. The basement comprises a fifth bedroom with a bathroom and a storage room. Outside is a swimming pool with a large terrace, an outdoor shower and an outdoor kitchen with a barbecue. There is also large driveway and a carport with space for two cars. The villa is surrounded by a Mediterranean garden with automatic irrigation. Cumbre del Sol is located in Benitachell municipality between Jávea and Moraira. Several beautiful beaches are less than a km away, there is also a large international school, a supermarket, a pharmacy and several bars and restaurants.