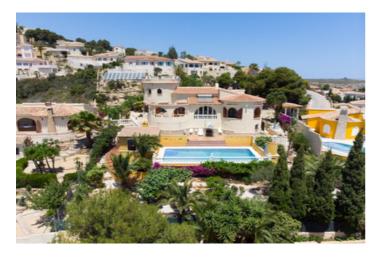

## Costa Blanca North, Benitachell

This traditional villa is located in the Cumbre del Sol residential resort. There are sea views from the terrace as well as from all rooms. The villa is spread over three floors. The ground floor comprises a lounge with a fireplace, a dining room, a kitchen, three double bedrooms, one with an en suite bathroom, a separate bathroom, a naya and a terrace. In the tower there is a fourth bedroom with access to the roof terrace where you can enjoy breathtaking 180° views. The basement comprises a fifth bedroom with a bathroom and a storage room. Outside is a swimming pool with a large terrace, an outdoor shower and an outdoor kitchen with a barbecue. There is also large driveway and a carport with space for two cars. The villa is surrounded by a Mediterranean garden with automatic irrigation. Cumbre del Sol is located in Benitachell municipality between Jávea and Moraira. Several beautiful beaches are less than a km away, there is also a large international school, a supermarket, a pharmacy and several bars and restaurants.