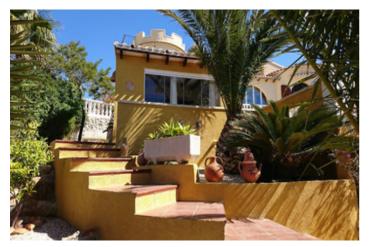

## Costa Blanca North, Benitachell

This traditional villa is located in the Cumbre del Sol residential resort. There are sea views from the terrace as well as from all rooms. The villa is spread over three floors. The ground floor comprises a lounge with a fireplace, a dining room, a kitchen, three double bedrooms, one with an en suite bathroom, a separate bathroom, a naya and a terrace. In the tower there is a fourth bedroom with access to the roof terrace where you can enjoy breathtaking 180° views. The basement comprises a fifth bedroom with a bathroom and a storage room. Outside is a swimming pool with a large terrace, an outdoor shower and an outdoor kitchen with a barbecue. There is also large driveway and a carport with space for two cars. The villa is surrounded by a Mediterranean garden with automatic irrigation. Cumbre del Sol is located in Benitachell municipality between Jávea and Moraira. Several beautiful beaches are less than a km away, there is also a large international school, a supermarket, a pharmacy and several bars and restaurants.