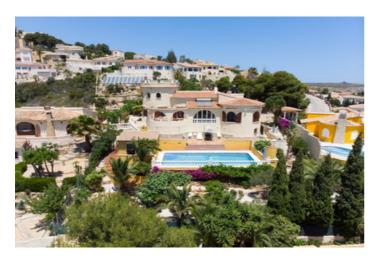

## Detached Villa for sale in Benitachell, Benitachell

585,000€

Reference: R4822351 Bedrooms: 5 Bathrooms: 3 Plot Size: 1,011m<sup>2</sup> Build Size: 237m<sup>2</sup>

## Costa Blanca North, Benitachell

This traditional villa is located in the Cumbre del Sol residential resort. There are sea views from the terrace as well as from all rooms. The villa is spread over three floors. The ground floor comprises a lounge with a fireplace, a dining room, a kitchen, three double bedrooms, one with an en suite bathroom, a separate bathroom, a naya and a terrace. In the tower there is a fourth bedroom with access to the roof terrace where you can enjoy breathtaking 180° views. The basement comprises a fifth bedroom with a bathroom and a storage room. Outside is a swimming pool with a large terrace, an outdoor shower and an outdoor kitchen with a barbecue. There is also large driveway and a carport with space for two cars. The villa is surrounded by a Mediterranean garden with automatic irrigation. Cumbre del Sol is located in Benitachell municipality between Jávea and Moraira. Several beautiful beaches are less than a km away, there is also a large international school, a supermarket, a pharmacy and several bars and restaurants.