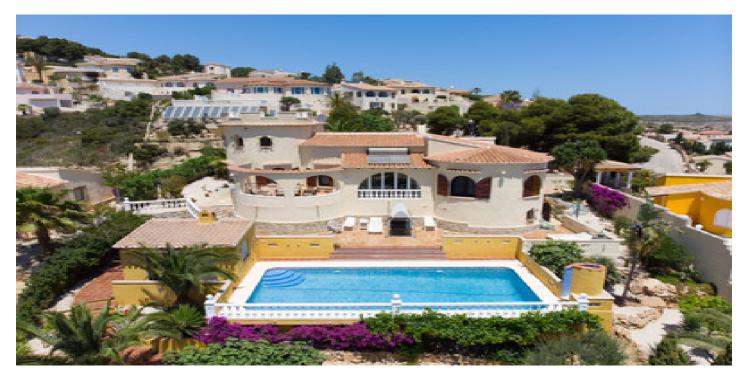

## Detached Villa for sale in Benitachell, Benitachell

585,000€

Reference: R4822351 Bedrooms: 5 Bathrooms: 3 Plot Size: 1,011m<sup>2</sup> Build Size: 237m<sup>2</sup>

## Costa Blanca North, Benitachell

This traditional villa is located in the Cumbre del Sol residential resort. There are sea views from the terrace as well as from all rooms. The villa is spread over three floors. The ground floor comprises a lounge with a fireplace, a dining room, a kitchen, three double bedrooms, one with an en suite bathroom, a separate bathroom, a naya and a terrace. In the tower there is a fourth bedroom with access to the roof terrace where you can enjoy breathtaking 180° views. The basement comprises a fifth bedroom with a bathroom and a storage room. Outside is a swimming pool with a large terrace, an outdoor shower and an outdoor kitchen with a barbecue. There is also large driveway and a carport with space for two cars. The villa is surrounded by a Mediterranean garden with automatic irrigation. Cumbre del Sol is located in Benitachell municipality between Jávea and Moraira. Several beautiful beaches are less than a km away, there is also a large international school, a supermarket, a pharmacy and several bars and restaurants.