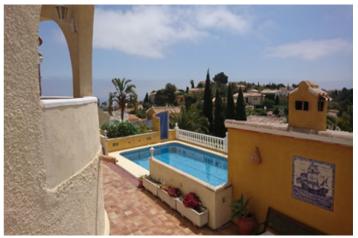

## Costa Blanca North, Benitachell

This traditional villa is located in the Cumbre del Sol residential resort. There are sea views from the terrace as well as from all rooms. The villa is spread over three floors. The ground floor comprises a lounge with a fireplace, a dining room, a kitchen, three double bedrooms, one with an en suite bathroom, a separate bathroom, a naya and a terrace. In the tower there is a fourth bedroom with access to the roof terrace where you can enjoy breathtaking 180° views. The basement comprises a fifth bedroom with a bathroom and a storage room. Outside is a swimming pool with a large terrace, an outdoor shower and an outdoor kitchen with a barbecue. There is also large driveway and a carport with space for two cars. The villa is surrounded by a Mediterranean garden with automatic irrigation. Cumbre del Sol is located in Benitachell municipality between Jávea and Moraira. Several beautiful beaches are less than a km away, there is also a large international school, a supermarket, a pharmacy and several bars and restaurants.