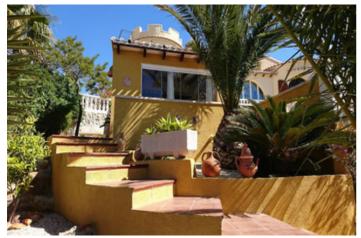

## Costa Blanca North, Benitachell

This traditional villa is located in the Cumbre del Sol residential resort. There are sea views from the terrace as well as from all rooms. The villa is spread over three floors. The ground floor comprises a lounge with a fireplace, a dining room, a kitchen, three double bedrooms, one with an en suite bathroom, a separate bathroom, a naya and a terrace. In the tower there is a fourth bedroom with access to the roof terrace where you can enjoy breathtaking 180° views. The basement comprises a fifth bedroom with a bathroom and a storage room. Outside is a swimming pool with a large terrace, an outdoor shower and an outdoor kitchen with a barbecue. There is also large driveway and a carport with space for two cars. The villa is surrounded by a Mediterranean garden with automatic irrigation. Cumbre del Sol is located in Benitachell municipality between Jávea and Moraira. Several beautiful beaches are less than a km away, there is also a large international school, a supermarket, a pharmacy and several bars and restaurants.