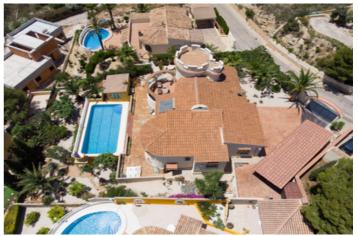

## Costa Blanca North, Benitachell

This traditional villa is located in the Cumbre del Sol residential resort. There are sea views from the terrace as well as from all rooms. The villa is spread over three floors. The ground floor comprises a lounge with a fireplace, a dining room, a kitchen, three double bedrooms, one with an en suite bathroom, a separate bathroom, a naya and a terrace. In the tower there is a fourth bedroom with access to the roof terrace where you can enjoy breathtaking 180° views. The basement comprises a fifth bedroom with a bathroom and a storage room. Outside is a swimming pool with a large terrace, an outdoor shower and an outdoor kitchen with a barbecue. There is also large driveway and a carport with space for two cars. The villa is surrounded by a Mediterranean garden with automatic irrigation. Cumbre del Sol is located in Benitachell municipality between Jávea and Moraira. Several beautiful beaches are less than a km away, there is also a large international school, a supermarket, a pharmacy and several bars and restaurants.