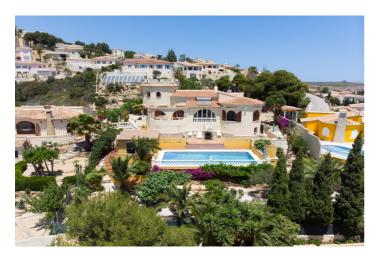

#### 

This traditional villa is located in the Cumbre del Sol residential resort. There are sea views from the terrace as well as from all rooms. The villa is spread over three floors. The ground floor comprises a lounge with a fireplace, a dining room, a kitchen, three double bedrooms, one with an en suite bathroom, a separate bathroom, a naya and a terrace. In the tower there is a fourth bedroom with access to the roof terrace where you can enjoy breathtaking 180° views. The basement comprises a fifth bedroom with a bathroom and a storage room. Outside is a swimming pool with a large terrace, an outdoor shower and an outdoor kitchen with a barbecue. There is also large driveway and a carport with space for two cars. The villa is surrounded by a Mediterranean garden with automatic irrigation. Cumbre del Sol is located in Benitachell municipality between Jávea and Moraira. Several beautiful beaches are less than a km away, there is also a large international school, a supermarket, a pharmacy and several bars and restaurants.