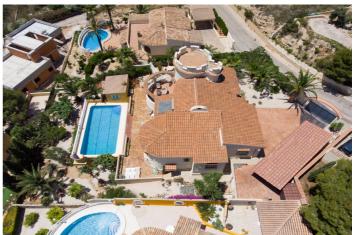

#### 

This traditional villa is located in the Cumbre del Sol residential resort. There are sea views from the terrace as well as from all rooms. The villa is spread over three floors. The ground floor comprises a lounge with a fireplace, a dining room, a kitchen, three double bedrooms, one with an en suite bathroom, a separate bathroom, a naya and a terrace. In the tower there is a fourth bedroom with access to the roof terrace where you can enjoy breathtaking 180° views. The basement comprises a fifth bedroom with a bathroom and a storage room. Outside is a swimming pool with a large terrace, an outdoor shower and an outdoor kitchen with a barbecue. There is also large driveway and a carport with space for two cars. The villa is surrounded by a Mediterranean garden with automatic irrigation. Cumbre del Sol is located in Benitachell municipality between Jávea and Moraira. Several beautiful beaches are less than a km away, there is also a large international school, a supermarket, a pharmacy and several bars and restaurants.