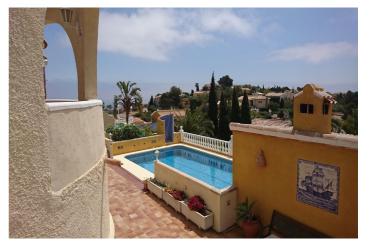

#### 

This traditional villa is located in the Cumbre del Sol residential resort. There are sea views from the terrace as well as from all rooms. The villa is spread over three floors. The ground floor comprises a lounge with a fireplace, a dining room, a kitchen, three double bedrooms, one with an en suite bathroom, a separate bathroom, a naya and a terrace. In the tower there is a fourth bedroom with access to the roof terrace where you can enjoy breathtaking 180° views. The basement comprises a fifth bedroom with a bathroom and a storage room. Outside is a swimming pool with a large terrace, an outdoor shower and an outdoor kitchen with a barbecue. There is also large driveway and a carport with space for two cars. The villa is surrounded by a Mediterranean garden with automatic irrigation. Cumbre del Sol is located in Benitachell municipality between Jávea and Moraira. Several beautiful beaches are less than a km away, there is also a large international school, a supermarket, a pharmacy and several bars and restaurants.