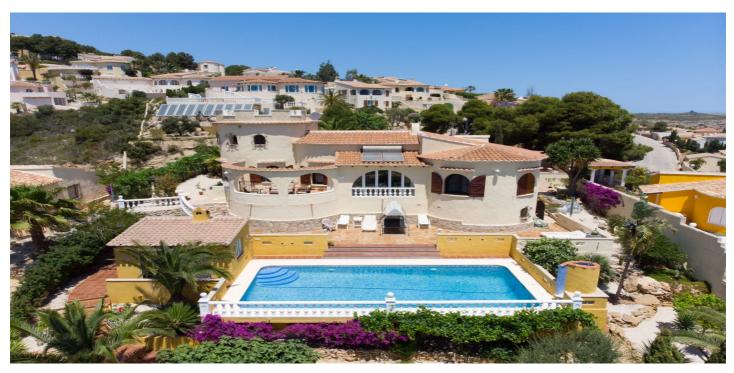

#### 

This traditional villa is located in the Cumbre del Sol residential resort. There are sea views from the terrace as well as from all rooms. The villa is spread over three floors. The ground floor comprises a lounge with a fireplace, a dining room, a kitchen, three double bedrooms, one with an en suite bathroom, a separate bathroom, a naya and a terrace. In the tower there is a fourth bedroom with access to the roof terrace where you can enjoy breathtaking 180° views. The basement comprises a fifth bedroom with a bathroom and a storage room. Outside is a swimming pool with a large terrace, an outdoor shower and an outdoor kitchen with a barbecue. There is also large driveway and a carport with space for two cars. The villa is surrounded by a Mediterranean garden with automatic irrigation. Cumbre del Sol is located in Benitachell municipality between Jávea and Moraira. Several beautiful beaches are less than a km away, there is also a large international school, a supermarket, a pharmacy and several bars and restaurants.