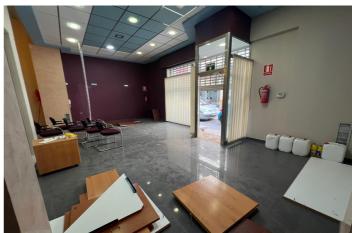

## Huerta de Murcia, Beniel

We present this luxurious local under presented for office. It has automatic shutters and glazed entrance, all with the best qualities. Inside, the premises are already equipped with alarm system and central air conditioning. In the lower part, marble floor and divided into 3 rooms that occupy a total of 81m2: The main one, an area with enough space for hall, several tables in different distributions... all perfectly illuminated with ceilings of more than 5 meters high, giving depth and category to the premises. At its side, we find a private room that makes a meeting area, presentations or private office. And at the back, it has a bathroom perfectly prepared for workers and clients. The top floor, which we access through a spectacular staircase design, we will have an area of 41m2 prepared as a warehouse, loft ... enough space for any type of business. It also has a storage room on the roof of the building. a luxury local already prepared for your business ... do not hesitate to visit it.