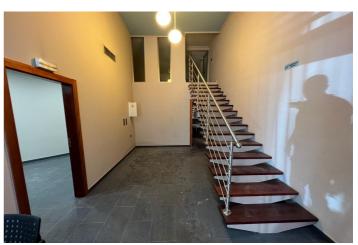

## Huerta de Murcia, Beniel

We present this luxurious local under presented for office. It has automatic shutters and glazed entrance, all with the best qualities. Inside, the premises are already equipped with alarm system and central air conditioning. In the lower part, marble floor and divided into 3 rooms that occupy a total of 81m2: The main one, an area with enough space for hall, several tables in different distributions... all perfectly illuminated with ceilings of more than 5 meters high, giving depth and category to the premises. At its side, we find a private room that makes a meeting area, presentations or private office. And at the back, it has a bathroom perfectly prepared for workers and clients. The top floor, which we access through a spectacular staircase design, we will have an area of 41m2 prepared as a warehouse, loft ... enough space for any type of business. It also has a storage room on the roof of the building. a luxury local already prepared for your business ... do not hesitate to visit it.