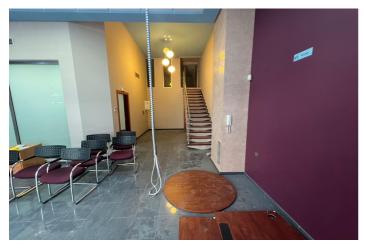

## Huerta de Murcia, Beniel

We present this luxurious local under presented for office. It has automatic shutters and glazed entrance, all with the best qualities. Inside, the premises are already equipped with alarm system and central air conditioning. In the lower part, marble floor and divided into 3 rooms that occupy a total of 81m2: The main one, an area with enough space for hall, several tables in different distributions... all perfectly illuminated with ceilings of more than 5 meters high, giving depth and category to the premises. At its side, we find a private room that makes a meeting area, presentations or private office. And at the back, it has a bathroom perfectly prepared for workers and clients. The top floor, which we access through a spectacular staircase design, we will have an area of 41m2 prepared as a warehouse, loft ... enough space for any type of business. It also has a storage room on the roof of the building. a luxury local already prepared for your business ... do not hesitate to visit it.