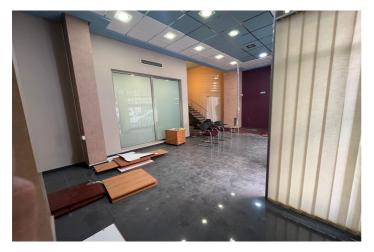

## Huerta de Murcia, Beniel

We present this luxurious local under presented for office. It has automatic shutters and glazed entrance, all with the best qualities. Inside, the premises are already equipped with alarm system and central air conditioning. In the lower part, marble floor and divided into 3 rooms that occupy a total of 81m2: The main one, an area with enough space for hall, several tables in different distributions... all perfectly illuminated with ceilings of more than 5 meters high, giving depth and category to the premises. At its side, we find a private room that makes a meeting area, presentations or private office. And at the back, it has a bathroom perfectly prepared for workers and clients. The top floor, which we access through a spectacular staircase design, we will have an area of 41m2 prepared as a warehouse, loft ... enough space for any type of business. It also has a storage room on the roof of the building. a luxury local already prepared for your business ... do not hesitate to visit it.