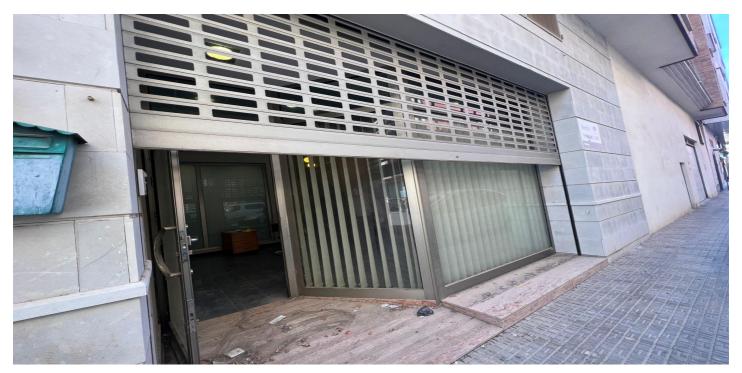

## Huerta de Murcia, Beniel

We present this luxurious local under presented for office. It has automatic shutters and glazed entrance, all with the best qualities. Inside, the premises are already equipped with alarm system and central air conditioning. In the lower part, marble floor and divided into 3 rooms that occupy a total of 81m2: The main one, an area with enough space for hall, several tables in different distributions... all perfectly illuminated with ceilings of more than 5 meters high, giving depth and category to the premises. At its side, we find a private room that makes a meeting area, presentations or private office. And at the back, it has a bathroom perfectly prepared for workers and clients. The top floor, which we access through a spectacular staircase design, we will have an area of 41m2 prepared as a warehouse, loft ... enough space for any type of business. It also has a storage room on the roof of the building. a luxury local already prepared for your business ... do not hesitate to visit it.