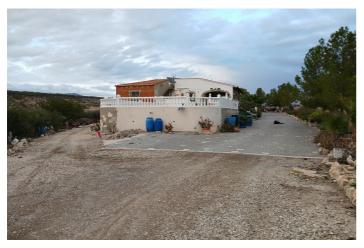

## Río Mula, Albudeite

Large detached villa with plot of 11,188m2 on top of the mountain, with no neighbors around it. You overlook the town and surrounding mountains and can see some houses in the distance. The plot includes 140 olive trees, several palm trees, orange, fig, lemon and grapes. There is also a chicken coop. The villa of 350m2 is divided into 2 residential houses, each with its own entrance. The upper house is already fully finished, the lower house is partly finished, but offers many possibilities. You come via a staircase on the large veranda of 36.8m2 here is the front door. You enter the house in a large open living room with kitchen of 52.6m2 with wood stove. The kitchen has a large 6 burner stove with oven and a large fridge-freezer there is also a large bar where you can eat / drink. Furthermore, there are 3 bedrooms, the large one is 17,2m2 and there are 2 smaller ones of 10m2 each), also there are 2 bathrooms. The house has double glazing, shutters and mostly with mosquito nets. The house is offered partly furnished. The 2nd house, which still needs to be finished, you enter through a large garage door, the entrance is 20.5m2. On the left is a largely finished bathroom (only the suspended ceiling needs to be put in) of 7.7m2. Then there is a large open space of 38.8m2 where you could make a living room with kitchen, although the kitchen can also be placed in one of the other rooms. There is also a room which is currently used as a workshop of 21.6m2 and 2 additional rooms of 16m2 and 18.8m2. The house is double glazed and electricity has been installed everywhere. The houses have drinking water, a septic tank and are equipped with electricity by means of solar panels (3000 watts) with 2 large batteries, this can be expanded as needed.