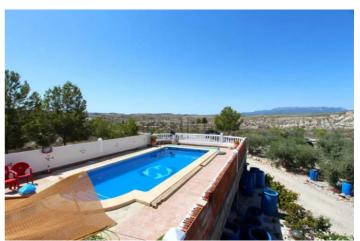

## Río Mula, Albudeite

Large detached villa with plot of 11,188m2 on top of the mountain, with no neighbors around it. You overlook the town and surrounding mountains and can see some houses in the distance. The plot includes 140 olive trees, several palm trees, orange, fig, lemon and grapes. There is also a chicken coop. The villa of 350m2 is divided into 2 residential houses, each with its own entrance. The upper house is already fully finished, the lower house is partly finished, but offers many possibilities. You come via a staircase on the large veranda of 36.8m2 here is the front door. You enter the house in a large open living room with kitchen of 52.6m2 with wood stove. The kitchen has a large 6 burner stove with oven and a large fridge-freezer there is also a large bar where you can eat / drink. Furthermore, there are 3 bedrooms, the large one is 17,2m2 and there are 2 smaller ones of 10m2 each), also there are 2 bathrooms. The house has double glazing, shutters and mostly with mosquito nets. The house is offered partly furnished. The 2nd house, which still needs to be finished, you enter through a large garage door, the entrance is 20.5m2. On the left is a largely finished bathroom (only the suspended ceiling needs to be put in) of 7.7m2. Then there is a large open space of 38.8m2 where you could make a living room with kitchen, although the kitchen can also be placed in one of the other rooms. There is also a room which is currently used as a workshop of 21.6m2 and 2 additional rooms of 16m2 and 18.8m2. The house is double glazed and electricity has been installed everywhere. The houses have drinking water, a septic tank and are equipped with electricity by means of solar panels (3000 watts) with 2 large batteries, this can be expanded as needed.