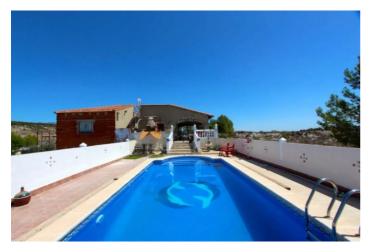

## Río Mula, Albudeite

Large detached villa with plot of 11,188m2 on top of the mountain, with no neighbors around it. You overlook the town and surrounding mountains and can see some houses in the distance. The plot includes 140 olive trees, several palm trees, orange, fig, lemon and grapes. There is also a chicken coop. The villa of 350m2 is divided into 2 residential houses, each with its own entrance. The upper house is already fully finished, the lower house is partly finished, but offers many possibilities. You come via a staircase on the large veranda of 36.8m2 here is the front door. You enter the house in a large open living room with kitchen of 52.6m2 with wood stove. The kitchen has a large 6 burner stove with oven and a large fridge-freezer there is also a large bar where you can eat / drink. Furthermore, there are 3 bedrooms, the large one is 17,2m2 and there are 2 smaller ones of 10m2 each), also there are 2 bathrooms. The house has double glazing, shutters and mostly with mosquito nets. The house is offered partly furnished. The 2nd house, which still needs to be finished, you enter through a large garage door, the entrance is 20.5m2. On the left is a largely finished bathroom (only the suspended ceiling needs to be put in) of 7.7m2. Then there is a large open space of 38.8m2 where you could make a living room with kitchen, although the kitchen can also be placed in one of the other rooms. There is also a room which is currently used as a workshop of 21.6m2 and 2 additional rooms of 16m2 and 18.8m2. The house is double glazed and electricity has been installed everywhere. The houses have drinking water, a septic tank and are equipped with electricity by means of solar panels (3000 watts) with 2 large batteries, this can be expanded as needed.