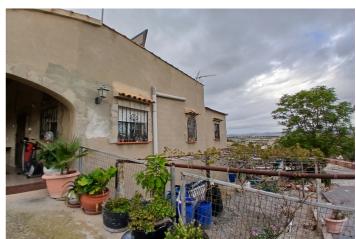

## Río Mula, Albudeite

Large detached villa with plot of 11,188m2 on top of the mountain, with no neighbors around it. You overlook the town and surrounding mountains and can see some houses in the distance. The plot includes 140 olive trees, several palm trees, orange, fig, lemon and grapes. There is also a chicken coop. The villa of 350m2 is divided into 2 residential houses, each with its own entrance. The upper house is already fully finished, the lower house is partly finished, but offers many possibilities. You come via a staircase on the large veranda of 36.8m2 here is the front door. You enter the house in a large open living room with kitchen of 52.6m2 with wood stove. The kitchen has a large 6 burner stove with oven and a large fridge-freezer there is also a large bar where you can eat / drink. Furthermore, there are 3 bedrooms, the large one is 17,2m2 and there are 2 smaller ones of 10m2 each), also there are 2 bathrooms. The house has double glazing, shutters and mostly with mosquito nets. The house is offered partly furnished. The 2nd house, which still needs to be finished, you enter through a large garage door, the entrance is 20.5m2. On the left is a largely finished bathroom (only the suspended ceiling needs to be put in) of 7.7m2. Then there is a large open space of 38.8m2 where you could make a living room with kitchen, although the kitchen can also be placed in one of the other rooms. There is also a room which is currently used as a workshop of 21.6m2 and 2 additional rooms of 16m2 and 18.8m2. The house is double glazed and electricity has been installed everywhere. The houses have drinking water, a septic tank and are equipped with electricity by means of solar panels (3000 watts) with 2 large batteries, this can be expanded as needed.