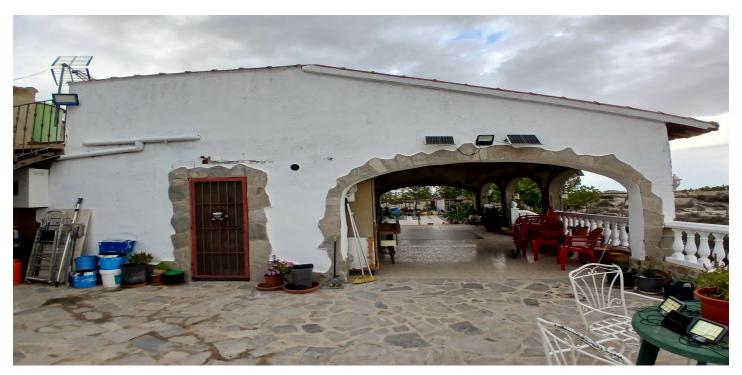

## Río Mula, Albudeite

Large detached villa with plot of 11,188m2 on top of the mountain, with no neighbors around it. You overlook the town and surrounding mountains and can see some houses in the distance. The plot includes 140 olive trees, several palm trees, orange, fig, lemon and grapes. There is also a chicken coop. The villa of 350m2 is divided into 2 residential houses, each with its own entrance. The upper house is already fully finished, the lower house is partly finished, but offers many possibilities. You come via a staircase on the large veranda of 36.8m2 here is the front door. You enter the house in a large open living room with kitchen of 52.6m2 with wood stove. The kitchen has a large 6 burner stove with oven and a large fridge-freezer there is also a large bar where you can eat / drink. Furthermore, there are 3 bedrooms, the large one is 17,2m2 and there are 2 smaller ones of 10m2 each), also there are 2 bathrooms. The house has double glazing, shutters and mostly with mosquito nets. The house is offered partly furnished. The 2nd house, which still needs to be finished, you enter through a large garage door, the entrance is 20.5m2. On the left is a largely finished bathroom (only the suspended ceiling needs to be put in) of 7.7m2. Then there is a large open space of 38.8m2 where you could make a living room with kitchen, although the kitchen can also be placed in one of the other rooms. There is also a room which is currently used as a workshop of 21.6m2 and 2 additional rooms of 16m2 and 18.8m2. The house is double glazed and electricity has been installed everywhere. The houses have drinking water, a septic tank and are equipped with electricity by means of solar panels (3000 watts) with 2 large batteries, this can be expanded as needed.