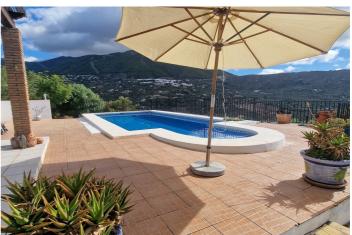

## Axarquía, Alcaucín

Casa Facile is a 3 bedroom, 2 bathroom, one level property located not far from the popular area of Puente don Manuel with all of its amenities. The plot is fully walled and gated with mature trees and parking for 2 to 3 cars. The swimming pool is located at the front of the property with south facing views to the surrounding mountains, Alcaucin village and the natural park area. There is terracing all around the pool and it is elevated to give it the feel of an infinity pool. Inside there is an entrance hall with a brick built arch to the dining room and bedrooms, all 3 bedrooms have fitted wardrobes, ceiling fans and AC units. There is a family bathroom and also an ensuite shower room in the master bedroom. The kitchen is a good size with plenty of unit space and granite worktops. The lounge has a corner woodburner and patio doors to an outdoor dining area with pergola for shade. This is a turn key opportunity to buy a property in a very popular location within walking distance to amenities.