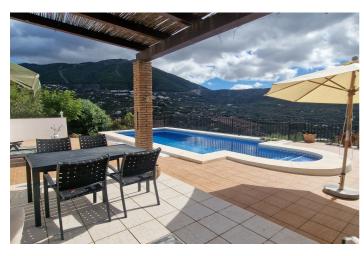

## Axarquía, Alcaucín

Casa Facile is a 3 bedroom, 2 bathroom, one level property located not far from the popular area of Puente don Manuel with all of its amenities. The plot is fully walled and gated with mature trees and parking for 2 to 3 cars. The swimming pool is located at the front of the property with south facing views to the surrounding mountains, Alcaucin village and the natural park area. There is terracing all around the pool and it is elevated to give it the feel of an infinity pool. Inside there is an entrance hall with a brick built arch to the dining room and bedrooms, all 3 bedrooms have fitted wardrobes, ceiling fans and AC units. There is a family bathroom and also an ensuite shower room in the master bedroom. The kitchen is a good size with plenty of unit space and granite worktops. The lounge has a corner woodburner and patio doors to an outdoor dining area with pergola for shade. This is a turn key opportunity to buy a property in a very popular location within walking distance to amenities.