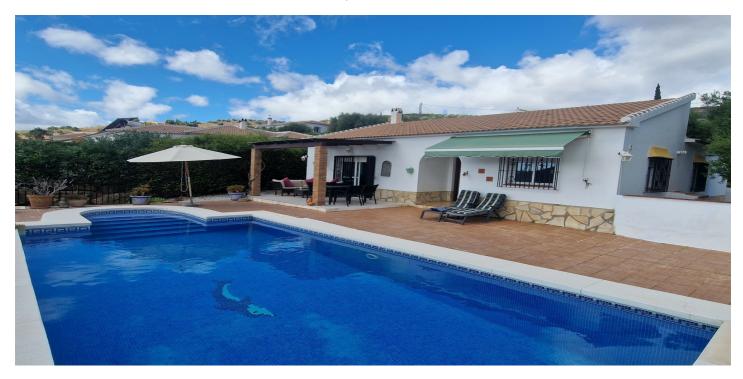

## Axarquía, Alcaucín

Casa Facile is a 3 bedroom, 2 bathroom, one level property located not far from the popular area of Puente don Manuel with all of its amenities. The plot is fully walled and gated with mature trees and parking for 2 to 3 cars. The swimming pool is located at the front of the property with south facing views to the surrounding mountains, Alcaucin village and the natural park area. There is terracing all around the pool and it is elevated to give it the feel of an infinity pool. Inside there is an entrance hall with a brick built arch to the dining room and bedrooms, all 3 bedrooms have fitted wardrobes, ceiling fans and AC units. There is a family bathroom and also an ensuite shower room in the master bedroom. The kitchen is a good size with plenty of unit space and granite worktops. The lounge has a corner woodburner and patio doors to an outdoor dining area with pergola for shade. This is a turn key opportunity to buy a property in a very popular location within walking distance to amenities.