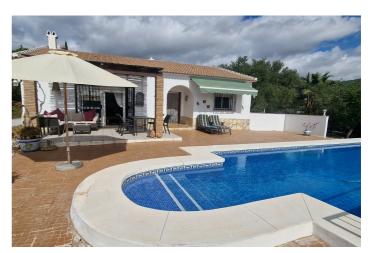

## Axarquía, Alcaucín

Casa Facile is a 3 bedroom, 2 bathroom, one level property located not far from the popular area of Puente don Manuel with all of its amenities. The plot is fully walled and gated with mature trees and parking for 2 to 3 cars. The swimming pool is located at the front of the property with south facing views to the surrounding mountains, Alcaucin village and the natural park area. There is terracing all around the pool and it is elevated to give it the feel of an infinity pool. Inside there is an entrance hall with a brick built arch to the dining room and bedrooms, all 3 bedrooms have fitted wardrobes, ceiling fans and AC units. There is a family bathroom and also an ensuite shower room in the master bedroom. The kitchen is a good size with plenty of unit space and granite worktops. The lounge has a corner woodburner and patio doors to an outdoor dining area with pergola for shade. This is a turn key opportunity to buy a property in a very popular location within walking distance to amenities.