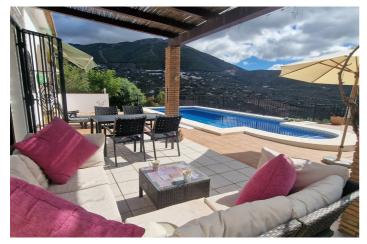

## Axarquía, Alcaucín

Casa Facile is a 3 bedroom, 2 bathroom, one level property located not far from the popular area of Puente don Manuel with all of its amenities. The plot is fully walled and gated with mature trees and parking for 2 to 3 cars. The swimming pool is located at the front of the property with south facing views to the surrounding mountains, Alcaucin village and the natural park area. There is terracing all around the pool and it is elevated to give it the feel of an infinity pool. Inside there is an entrance hall with a brick built arch to the dining room and bedrooms, all 3 bedrooms have fitted wardrobes, ceiling fans and AC units. There is a family bathroom and also an ensuite shower room in the master bedroom. The kitchen is a good size with plenty of unit space and granite worktops. The lounge has a corner woodburner and patio doors to an outdoor dining area with pergola for shade. This is a turn key opportunity to buy a property in a very popular location within walking distance to amenities.