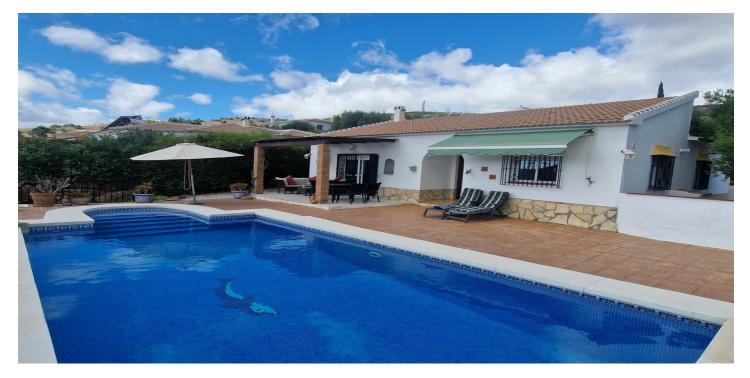

## Axarquía, Alcaucín

Casa Facile is a 3 bedroom, 2 bathroom, one level property located not far from the popular area of Puente don Manuel with all of its amenities. The plot is fully walled and gated with mature trees and parking for 2 to 3 cars. The swimming pool is located at the front of the property with south facing views to the surrounding mountains, Alcaucin village and the natural park area. There is terracing all around the pool and it is elevated to give it the feel of an infinity pool. Inside there is an entrance hall with a brick built arch to the dining room and bedrooms, all 3 bedrooms have fitted wardrobes, ceiling fans and AC units. There is a family bathroom and also an ensuite shower room in the master bedroom. The kitchen is a good size with plenty of unit space and granite worktops. The lounge has a corner woodburner and patio doors to an outdoor dining area with pergola for shade. This is a turn key opportunity to buy a property in a very popular location within walking distance to amenities.