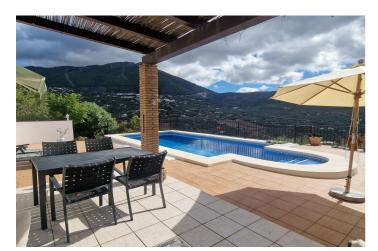

## Axarquía, Alcaucín

Casa Facile is a 3 bedroom, 2 bathroom, one level property located not far from the popular area of Puente don Manuel with all of its amenities. The plot is fully walled and gated with mature trees and parking for 2 to 3 cars. The swimming pool is located at the front of the property with south facing views to the surrounding mountains, Alcaucin village and the natural park area. There is terracing all around the pool and it is elevated to give it the feel of an infinity pool. Inside there is an entrance hall with a brick built arch to the dining room and bedrooms, all 3 bedrooms have fitted wardrobes, ceiling fans and AC units. There is a family bathroom and also an ensuite shower room in the master bedroom. The kitchen is a good size with plenty of unit space and granite worktops. The lounge has a corner woodburner and patio doors to an outdoor dining area with pergola for shade. This is a turn key opportunity to buy a property in a very popular location within walking distance to amenities.