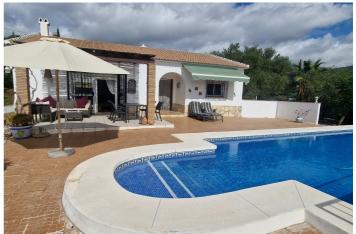

## Axarquía, Alcaucín

Casa Facile is a 3 bedroom, 2 bathroom, one level property located not far from the popular area of Puente don Manuel with all of its amenities. The plot is fully walled and gated with mature trees and parking for 2 to 3 cars. The swimming pool is located at the front of the property with south facing views to the surrounding mountains, Alcaucin village and the natural park area. There is terracing all around the pool and it is elevated to give it the feel of an infinity pool. Inside there is an entrance hall with a brick built arch to the dining room and bedrooms, all 3 bedrooms have fitted wardrobes, ceiling fans and AC units. There is a family bathroom and also an ensuite shower room in the master bedroom. The kitchen is a good size with plenty of unit space and granite worktops. The lounge has a corner woodburner and patio doors to an outdoor dining area with pergola for shade. This is a turn key opportunity to buy a property in a very popular location within walking distance to amenities.