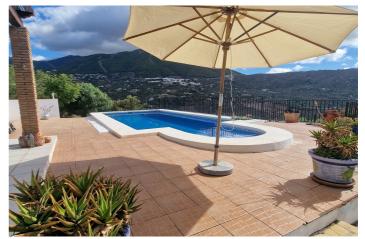

## Axarquía, Alcaucín

Casa Facile is a 3 bedroom, 2 bathroom, one level property located not far from the popular area of Puente don Manuel with all of its amenities. The plot is fully walled and gated with mature trees and parking for 2 to 3 cars. The swimming pool is located at the front of the property with south facing views to the surrounding mountains, Alcaucin village and the natural park area. There is terracing all around the pool and it is elevated to give it the feel of an infinity pool. Inside there is an entrance hall with a brick built arch to the dining room and bedrooms, all 3 bedrooms have fitted wardrobes, ceiling fans and AC units. There is a family bathroom and also an ensuite shower room in the master bedroom. The kitchen is a good size with plenty of unit space and granite worktops. The lounge has a corner woodburner and patio doors to an outdoor dining area with pergola for shade. This is a turn key opportunity to buy a property in a very popular location within walking distance to amenities.