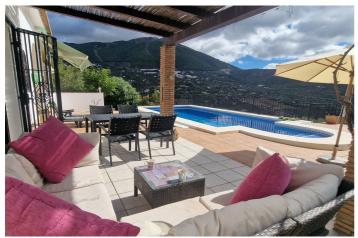

## Axarquía, Alcaucín

Casa Facile is a 3 bedroom, 2 bathroom, one level property located not far from the popular area of Puente don Manuel with all of its amenities. The plot is fully walled and gated with mature trees and parking for 2 to 3 cars. The swimming pool is located at the front of the property with south facing views to the surrounding mountains, Alcaucin village and the natural park area. There is terracing all around the pool and it is elevated to give it the feel of an infinity pool. Inside there is an entrance hall with a brick built arch to the dining room and bedrooms, all 3 bedrooms have fitted wardrobes, ceiling fans and AC units. There is a family bathroom and also an ensuite shower room in the master bedroom. The kitchen is a good size with plenty of unit space and granite worktops. The lounge has a corner woodburner and patio doors to an outdoor dining area with pergola for shade. This is a turn key opportunity to buy a property in a very popular location within walking distance to amenities.