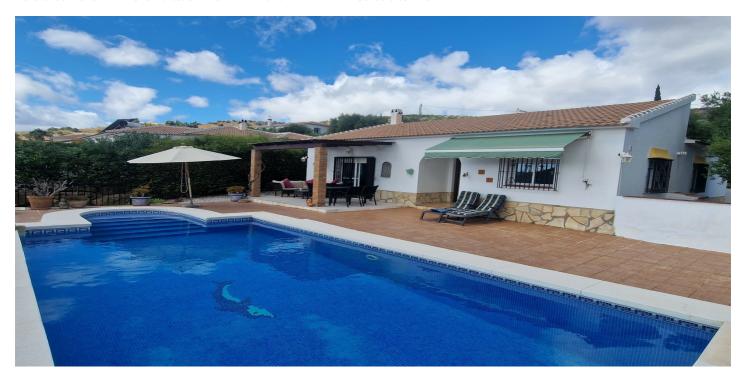

## Axarquía, Alcaucín

Casa Facile is a 3 bedroom, 2 bathroom, one level property located not far from the popular area of Puente don Manuel with all of its amenities. The plot is fully walled and gated with mature trees and parking for 2 to 3 cars. The swimming pool is located at the front of the property with south facing views to the surrounding mountains, Alcaucin village and the natural park area. There is terracing all around the pool and it is elevated to give it the feel of an infinity pool. Inside there is an entrance hall with a brick built arch to the dining room and bedrooms, all 3 bedrooms have fitted wardrobes, ceiling fans and AC units. There is a family bathroom and also an ensuite shower room in the master bedroom. The kitchen is a good size with plenty of unit space and granite worktops. The lounge has a corner woodburner and patio doors to an outdoor dining area with pergola for shade. This is a turn key opportunity to buy a property in a very popular location within walking distance to amenities.