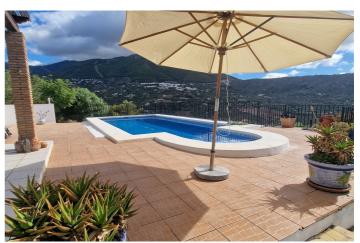

## Axarquía, Alcaucín

Casa Facile is a 3 bedroom, 2 bathroom, one level property located not far from the popular area of Puente don Manuel with all of its amenities. The plot is fully walled and gated with mature trees and parking for 2 to 3 cars. The swimming pool is located at the front of the property with south facing views to the surrounding mountains, Alcaucin village and the natural park area. There is terracing all around the pool and it is elevated to give it the feel of an infinity pool. Inside there is an entrance hall with a brick built arch to the dining room and bedrooms, all 3 bedrooms have fitted wardrobes, ceiling fans and AC units. There is a family bathroom and also an ensuite shower room in the master bedroom. The kitchen is a good size with plenty of unit space and granite worktops. The lounge has a corner woodburner and patio doors to an outdoor dining area with pergola for shade. This is a turn key opportunity to buy a property in a very popular location within walking distance to amenities.