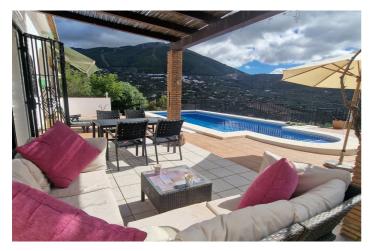

## Axarquía, Alcaucín

Casa Facile is a 3 bedroom, 2 bathroom, one level property located not far from the popular area of Puente don Manuel with all of its amenities. The plot is fully walled and gated with mature trees and parking for 2 to 3 cars. The swimming pool is located at the front of the property with south facing views to the surrounding mountains, Alcaucin village and the natural park area. There is terracing all around the pool and it is elevated to give it the feel of an infinity pool. Inside there is an entrance hall with a brick built arch to the dining room and bedrooms, all 3 bedrooms have fitted wardrobes, ceiling fans and AC units. There is a family bathroom and also an ensuite shower room in the master bedroom. The kitchen is a good size with plenty of unit space and granite worktops. The lounge has a corner woodburner and patio doors to an outdoor dining area with pergola for shade. This is a turn key opportunity to buy a property in a very popular location within walking distance to amenities.