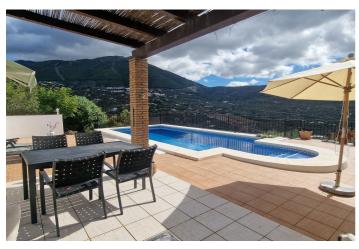

## Axarquía, Alcaucín

Casa Facile is a 3 bedroom, 2 bathroom, one level property located not far from the popular area of Puente don Manuel with all of its amenities. The plot is fully walled and gated with mature trees and parking for 2 to 3 cars. The swimming pool is located at the front of the property with south facing views to the surrounding mountains, Alcaucin village and the natural park area. There is terracing all around the pool and it is elevated to give it the feel of an infinity pool. Inside there is an entrance hall with a brick built arch to the dining room and bedrooms, all 3 bedrooms have fitted wardrobes, ceiling fans and AC units. There is a family bathroom and also an ensuite shower room in the master bedroom. The kitchen is a good size with plenty of unit space and granite worktops. The lounge has a corner woodburner and patio doors to an outdoor dining area with pergola for shade. This is a turn key opportunity to buy a property in a very popular location within walking distance to amenities.