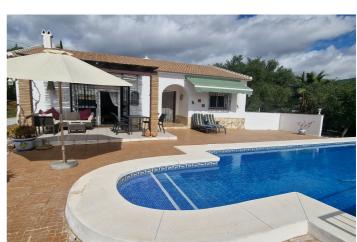

## Axarquía, Alcaucín

Casa Facile is a 3 bedroom, 2 bathroom, one level property located not far from the popular area of Puente don Manuel with all of its amenities. The plot is fully walled and gated with mature trees and parking for 2 to 3 cars. The swimming pool is located at the front of the property with south facing views to the surrounding mountains, Alcaucin village and the natural park area. There is terracing all around the pool and it is elevated to give it the feel of an infinity pool. Inside there is an entrance hall with a brick built arch to the dining room and bedrooms, all 3 bedrooms have fitted wardrobes, ceiling fans and AC units. There is a family bathroom and also an ensuite shower room in the master bedroom. The kitchen is a good size with plenty of unit space and granite worktops. The lounge has a corner woodburner and patio doors to an outdoor dining area with pergola for shade. This is a turn key opportunity to buy a property in a very popular location within walking distance to amenities.