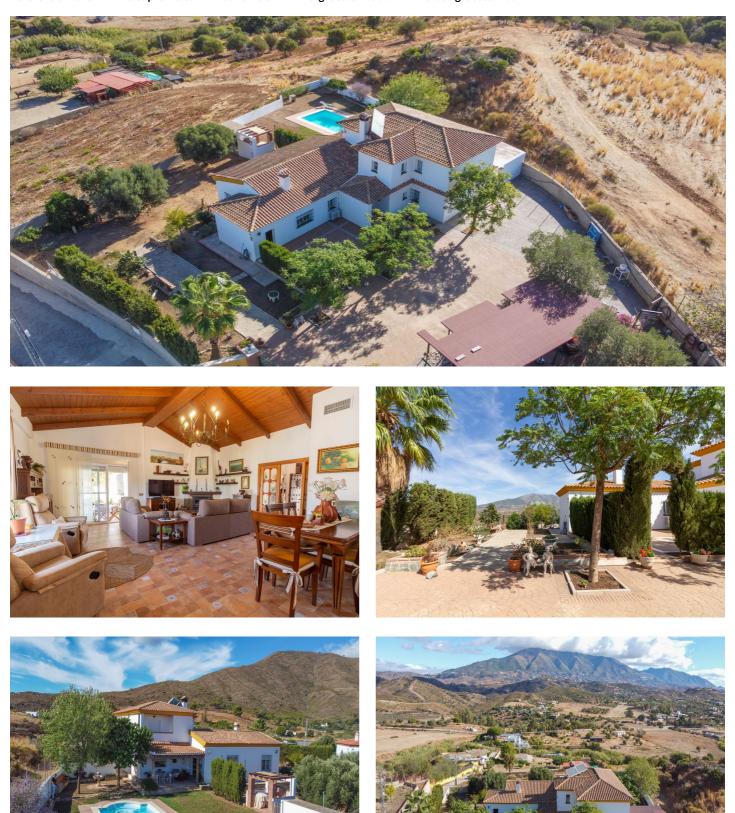

## Costa del Sol, Mijas Costa

Discover the epitome of rustic elegance in this magnificent Andalucian cortijo, nestled in the serene countryside of Entrerrios (15 mins to Fuengirola and La Cala de Mijas). Built in 2004 to impeccable standards, this detached house offers a harmonious blend of traditional charm and modern comfort. Spread across two plots, the urban plot features the main house while the rustic plot provides ample space for an orchard or horses, perfect for those seeking a rural lifestyle close to the coast. You can't fail to notice the quality and attention to design throughout this spacious property. The main house boasts 200 m<sup>2</sup> of thoughtfully designed living space over two levels. The ground floor welcomes you with a large fitted kitchen, utility room, two dining areas, and a spacious lounge with vaulted ceilings, exuding warmth and character. Two large double bedrooms with hand built fitted wardrobes, a bathroom, and a guest toilet complete this level. Upstairs, you'll find two more generously sized double bedrooms with ample storage. Step outside to enjoy the tranquil exterior spaces, including patios, covered terraces, garden with a private pool, a hand built BBQ and some additional land area which can be used to extend the garden, plant fruit trees etc.. With breathtaking views of the Andalucian countryside, mountains, and sea, this property is a true sanctuary. Additional features include a gated entrance, exterior parking, storage, and a water deposit ensuring year-round supply. This home must be seen to be fully appreciated – a rare gem offering peace, privacy, and proximity to coastal delights, call today to arrange a viewing.Finca - Cortijo, Mijas Costa, Costa del Sol.4 Bedrooms, 2 Bathrooms, Built 200 m<sup>2</sup>, Garden/Plot 4000 m<sup>2</sup>.Setting : Close To Schools.Orientation : South East.Condition : Excellent.Pool : Private.Climate Control : Air Conditioning, Fireplace. Views : Mountain, Panoramic, Garden, Pool. Features : Covered Terrace, Fitted Wardrobes, Near Transport, Private Terrace, Storage Room, Utility Room, Barbeque, Double Glazing.Kitchen : Fully Fitted.Garden : Private.Security : Gated Complex.Parking : More Than One, Private.Utilities : Electricity, Photovoltaic solar panels.Category : Holiday Homes, Investment, Luxury, Resale.