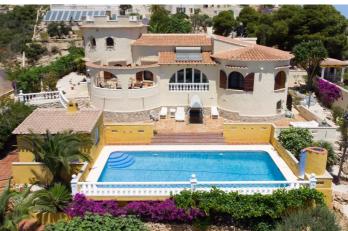

## Costa Blanca North, Benitachell

Welcome to this delightfuly unique villa in Cumbre del Sol! This southern facing villa, sitting on a 1030m2 plot, is just the perfect place for a relaxed and tranquil lifestyle, and lets not leave out its wonderful views of the sea. The main floor of this villa has 3 double bedrooms, one bathroom ensuite, another seperate full bathroom, a living room with a fireplace, a dining room, a closed kitchen with plenty of space and a naya with lovely views overlooking the garden and views of the sea. In the tower area, we have a bedroom, a terrace above with an 180° sea view. It has a basement with a bedroom, a bathroom and a storage room. This villa has a lovely bit of greenery in its garden, which has an irrigation system, it has a 10x4 swimming pool to cool off on warm days, and it has an outside summer kitchen area with a barbecue, a pleasent time and place to spend the summer evenings. It has a carport fitting 2 large cars. This delightful villa has a wonderful garden and exterior, it has lots of potencial of turning into your dream home. Take this opportunity, pay it a visit and make some wholesome memories!