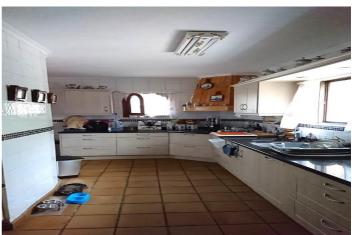

## Costa Blanca North, Benitachell

Welcome to this delightfuly unique villa in Cumbre del Sol! This southern facing villa, sitting on a 1030m2 plot, is just the perfect place for a relaxed and tranquil lifestyle, and lets not leave out its wonderful views of the sea. The main floor of this villa has 3 double bedrooms, one bathroom ensuite, another seperate full bathroom, a living room with a fireplace, a dining room, a closed kitchen with plenty of space and a naya with lovely views overlooking the garden and views of the sea. In the tower area, we have a bedroom, a terrace above with an 180° sea view. It has a basement with a bedroom, a bathroom and a storage room. This villa has a lovely bit of greenery in its garden, which has an irrigation system, it has a 10x4 swimming pool to cool off on warm days, and it has an outside summer kitchen area with a barbecue, a pleasent time and place to spend the summer evenings. It has a carport fitting 2 large cars. This delightful villa has a wonderful garden and exterior, it has lots of potencial of turning into your dream home. Take this opportunity, pay it a visit and make some wholesome memories!