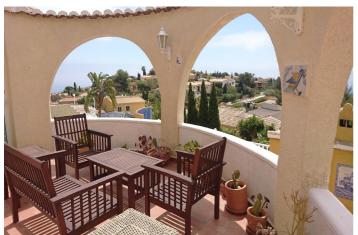

## Costa Blanca North, Benitachell

Welcome to this delightfuly unique villa in Cumbre del Sol! This southern facing villa, sitting on a 1030m2 plot, is just the perfect place for a relaxed and tranquil lifestyle, and lets not leave out its wonderful views of the sea. The main floor of this villa has 3 double bedrooms, one bathroom ensuite, another seperate full bathroom, a living room with a fireplace, a dining room, a closed kitchen with plenty of space and a naya with lovely views overlooking the garden and views of the sea. In the tower area, we have a bedroom, a terrace above with an 180° sea view. It has a basement with a bedroom, a bathroom and a storage room. This villa has a lovely bit of greenery in its garden, which has an irrigation system, it has a 10x4 swimming pool to cool off on warm days, and it has an outside summer kitchen area with a barbecue, a pleasent time and place to spend the summer evenings. It has a carport fitting 2 large cars. This delightful villa has a wonderful garden and exterior, it has lots of potencial of turning into your dream home. Take this opportunity, pay it a visit and make some wholesome memories!