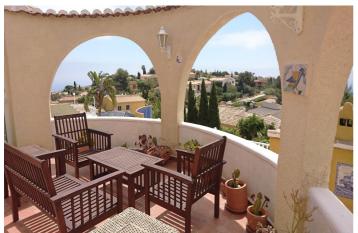

## Costa Blanca North, Benitachell

Welcome to this delightfuly unique villa in Cumbre del Sol! This southern facing villa, sitting on a 1030m2 plot, is just the perfect place for a relaxed and tranquil lifestyle, and lets not leave out its wonderful views of the sea. The main floor of this villa has 3 double bedrooms, one bathroom ensuite, another seperate full bathroom, a living room with a fireplace, a dining room, a closed kitchen with plenty of space and a naya with lovely views overlooking the garden and views of the sea. In the tower area, we have a bedroom, a terrace above with an 180° sea view. It has a basement with a bedroom, a bathroom and a storage room. This villa has a lovely bit of greenery in its garden, which has an irrigation system, it has a 10x4 swimming pool to cool off on warm days, and it has an outside summer kitchen area with a barbecue, a pleasent time and place to spend the summer evenings. It has a carport fitting 2 large cars. This delightful villa has a wonderful garden and exterior, it has lots of potencial of turning into your dream home. Take this opportunity, pay it a visit and make some wholesome memories!