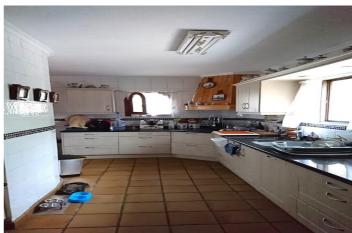

## Costa Blanca North, Benitachell

Welcome to this delightfuly unique villa in Cumbre del Sol! This southern facing villa, sitting on a 1030m2 plot, is just the perfect place for a relaxed and tranquil lifestyle, and lets not leave out its wonderful views of the sea. The main floor of this villa has 3 double bedrooms, one bathroom ensuite, another seperate full bathroom, a living room with a fireplace, a dining room, a closed kitchen with plenty of space and a naya with lovely views overlooking the garden and views of the sea. In the tower area, we have a bedroom, a terrace above with an 180° sea view. It has a basement with a bedroom, a bathroom and a storage room. This villa has a lovely bit of greenery in its garden, which has an irrigation system, it has a 10x4 swimming pool to cool off on warm days, and it has an outside summer kitchen area with a barbecue, a pleasent time and place to spend the summer evenings. It has a carport fitting 2 large cars. This delightful villa has a wonderful garden and exterior, it has lots of potencial of turning into your dream home. Take this opportunity, pay it a visit and make some wholesome memories!