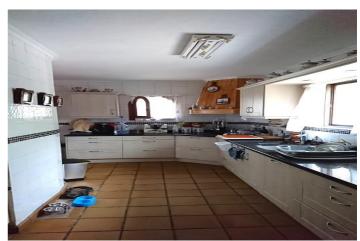

## Costa Blanca North, Benitachell

Welcome to this delightfuly unique villa in Cumbre del Sol! This southern facing villa, sitting on a 1030m2 plot, is just the perfect place for a relaxed and tranquil lifestyle, and lets not leave out its wonderful views of the sea. The main floor of this villa has 3 double bedrooms, one bathroom ensuite, another seperate full bathroom, a living room with a fireplace, a dining room, a closed kitchen with plenty of space and a naya with lovely views overlooking the garden and views of the sea. In the tower area, we have a bedroom, a terrace above with an 180° sea view. It has a basement with a bedroom, a bathroom and a storage room. This villa has a lovely bit of greenery in its garden, which has an irrigation system, it has a 10x4 swimming pool to cool off on warm days, and it has an outside summer kitchen area with a barbecue, a pleasent time and place to spend the summer evenings. It has a carport fitting 2 large cars. This delightful villa has a wonderful garden and exterior, it has lots of potencial of turning into your dream home. Take this opportunity, pay it a visit and make some wholesome memories!