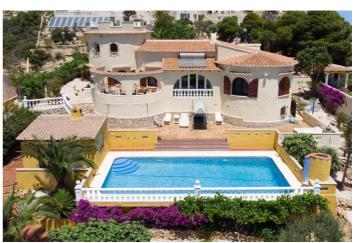

## Costa Blanca North, Benitachell

Welcome to this delightfuly unique villa in Cumbre del Sol! This southern facing villa, sitting on a 1030m2 plot, is just the perfect place for a relaxed and tranquil lifestyle, and lets not leave out its wonderful views of the sea. The main floor of this villa has 3 double bedrooms, one bathroom ensuite, another seperate full bathroom, a living room with a fireplace, a dining room, a closed kitchen with plenty of space and a naya with lovely views overlooking the garden and views of the sea. In the tower area, we have a bedroom, a terrace above with an 180° sea view. It has a basement with a bedroom, a bathroom and a storage room. This villa has a lovely bit of greenery in its garden, which has an irrigation system, it has a 10x4 swimming pool to cool off on warm days, and it has an outside summer kitchen area with a barbecue, a pleasent time and place to spend the summer evenings. It has a carport fitting 2 large cars. This delightful villa has a wonderful garden and exterior, it has lots of potencial of turning into your dream home. Take this opportunity, pay it a visit and make some wholesome memories!