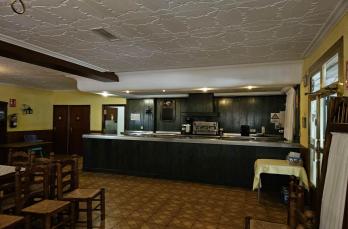

## Vinalopó Medio, Elda

Chalet with a long-established hospitality business. On the fenced plot that provides access through an automatic gate, there is a barbecue restaurant and a dwelling in good condition. The Restaurant features two spacious areas for customers: an outdoor semi-open terrace with large windows and another spacious dining area indoors. Having been in operation for over 20 years, the Restaurant has been renovated and includes professional kitchen facilities fully equipped to start running your own business. There are ample spaces available for storing materials, beverages, etc., as well as an area designated for propane storage/supply. In another section of the property, you also have water tank installation which helps prevent breakages among other things; additionally featuring filtration and osmosis systems. Outside it's possible to set up children's play areas or events taking advantage of Alicante's pleasant weather during many months throughout the year. The plot is quite expansive allowing potential opportunities for further expansion pending authorization from Town Hall or Administration offices. in addition, the house contains all necessary amenities to live comfortably while resting amidst nature next door to The Restaurant.