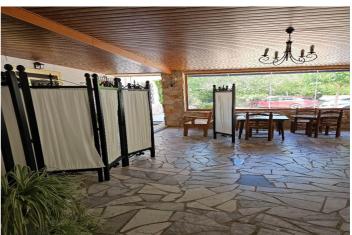

## Vinalopó Medio, Elda

Chalet with a long-established hospitality business. On the fenced plot that provides access through an automatic gate, there is a barbecue restaurant and a dwelling in good condition. The Restaurant features two spacious areas for customers: an outdoor semi-open terrace with large windows and another spacious dining area indoors. Having been in operation for over 20 years, the Restaurant has been renovated and includes professional kitchen facilities fully equipped to start running your own business. There are ample spaces available for storing materials, beverages, etc., as well as an area designated for propane storage/supply. In another section of the property, you also have water tank installation which helps prevent breakages among other things; additionally featuring filtration and osmosis systems. Outside it's possible to set up children's play areas or events taking advantage of Alicante's pleasant weather during many months throughout the year. The plot is quite expansive allowing potential opportunities for further expansion pending authorization from Town Hall or Administration offices. in addition, the house contains all necessary amenities to live comfortably while resting amidst nature next door to The Restaurant.