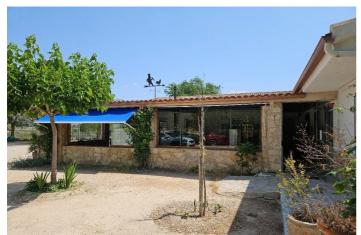

## Vinalopó Medio, Elda

Chalet with a long-established hospitality business. On the fenced plot that provides access through an automatic gate, there is a barbecue restaurant and a dwelling in good condition. The Restaurant features two spacious areas for customers: an outdoor semi-open terrace with large windows and another spacious dining area indoors. Having been in operation for over 20 years, the Restaurant has been renovated and includes professional kitchen facilities fully equipped to start running your own business. There are ample spaces available for storing materials, beverages, etc., as well as an area designated for propane storage/supply. In another section of the property, you also have water tank installation which helps prevent breakages among other things; additionally featuring filtration and osmosis systems. Outside it's possible to set up children's play areas or events taking advantage of Alicante's pleasant weather during many months throughout the year. The plot is quite expansive allowing potential opportunities for further expansion pending authorization from Town Hall or Administration offices. in addition, the house contains all necessary amenities to live comfortably while resting amidst nature next door to The Restaurant.