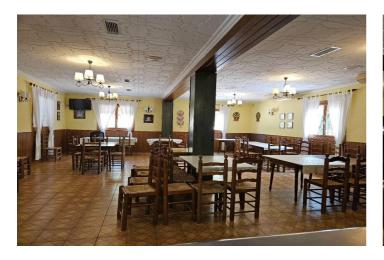

## Vinalopó Medio, Elda

Chalet with a long-established hospitality business. On the fenced plot that provides access through an automatic gate, there is a barbecue restaurant and a dwelling in good condition. The Restaurant features two spacious areas for customers: an outdoor semi-open terrace with large windows and another spacious dining area indoors. Having been in operation for over 20 years, the Restaurant has been renovated and includes professional kitchen facilities fully equipped to start running your own business. There are ample spaces available for storing materials, beverages, etc., as well as an area designated for propane storage/supply. In another section of the property, you also have water tank installation which helps prevent breakages among other things; additionally featuring filtration and osmosis systems. Outside it's possible to set up children's play areas or events taking advantage of Alicante's pleasant weather during many months throughout the year. The plot is quite expansive allowing potential opportunities for further expansion pending authorization from Town Hall or Administration offices. in addition, the house contains all necessary amenities to live comfortably while resting amidst nature next door to The Restaurant.