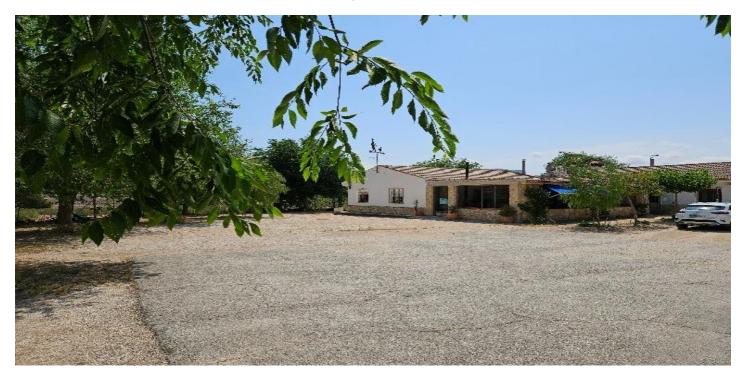

## Vinalopó Medio, Elda

Chalet with a long-established hospitality business. On the fenced plot that provides access through an automatic gate, there is a barbecue restaurant and a dwelling in good condition. The Restaurant features two spacious areas for customers: an outdoor semi-open terrace with large windows and another spacious dining area indoors. Having been in operation for over 20 years, the Restaurant has been renovated and includes professional kitchen facilities fully equipped to start running your own business. There are ample spaces available for storing materials, beverages, etc., as well as an area designated for propane storage/supply. In another section of the property, you also have water tank installation which helps prevent breakages among other things; additionally featuring filtration and osmosis systems. Outside it's possible to set up children's play areas or events taking advantage of Alicante's pleasant weather during many months throughout the year. The plot is quite expansive allowing potential opportunities for further expansion pending authorization from Town Hall or Administration offices. in addition, the house contains all necessary amenities to live comfortably while resting amidst nature next door to The Restaurant.