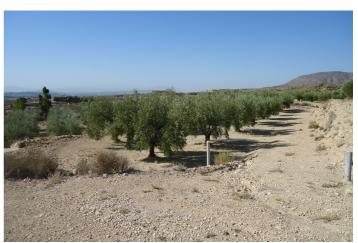

## Oriental, Abanilla

This 30,608 m² property in Abanilla, Murcia, offers a well-maintained olive grove with 444 mature olive trees currently in production. The land comes with 20 irrigation shares, providing 216 m³ of water per year per share, ensuring ample water supply for the grove. The property also includes a tool shed and enjoys convenient access, being located next to a paved road. The Area: Abanilla, situated in the Murcia region, is known for its scenic landscapes and traditional agriculture. The area offers a peaceful rural lifestyle while being well-connected to nearby towns for essential services. With its mild climate and rich soil, Abanilla is ideal for those interested in agricultural ventures or seeking a tranquil retreat surrounded by nature. The town itself is charming, with local markets, historic sites, and a strong sense of community. We have a large portfolio of properties in the Costa Blanca and Costa Calida areas, specialising in country properties, villas, fincas, building plots and design and build options in the Alicante and Murcia regions with a particular emphasis on Elda, Monovar, Pinoso, Sax, Villena, Aspe, Fortuna, Albacete and many more surrounding areas. We have been established since 2004 and have decades of experience between the team which we bring to bear to help you find and secure your new dream home. We help you every step of the way to make sure your purchase in Spain is safe and hassle free. We are not here to sell you a property, we are here to help you realise your dream and find what is right for you. With us you are in the safest hands. Contact us now to have a no obligation chat about how you too can realise your dreams.