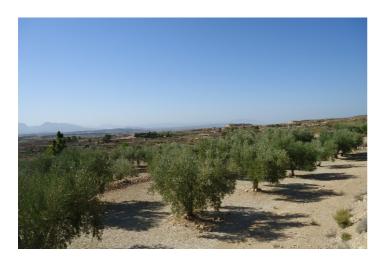

## Oriental, Abanilla

This 30,608 m² property in Abanilla, Murcia, offers a well-maintained olive grove with 444 mature olive trees currently in production. The land comes with 20 irrigation shares, providing 216 m³ of water per year per share, ensuring ample water supply for the grove. The property also includes a tool shed and enjoys convenient access, being located next to a paved road. The Area: Abanilla, situated in the Murcia region, is known for its scenic landscapes and traditional agriculture. The area offers a peaceful rural lifestyle while being well-connected to nearby towns for essential services. With its mild climate and rich soil, Abanilla is ideal for those interested in agricultural ventures or seeking a tranquil retreat surrounded by nature. The town itself is charming, with local markets, historic sites, and a strong sense of community. We have a large portfolio of properties in the Costa Blanca and Costa Calida areas, specialising in country properties, villas, fincas, building plots and design and build options in the Alicante and Murcia regions with a particular emphasis on Elda, Monovar, Pinoso, Sax, Villena, Aspe, Fortuna, Albacete and many more surrounding areas. We have been established since 2004 and have decades of experience between the team which we bring to bear to help you find and secure your new dream home. We help you every step of the way to make sure your purchase in Spain is safe and hassle free. We are not here to sell you a property, we are here to help you realise your dream and find what is right for you. With us you are in the safest hands. Contact us now to have a no obligation chat about how you too can realise your dreams.