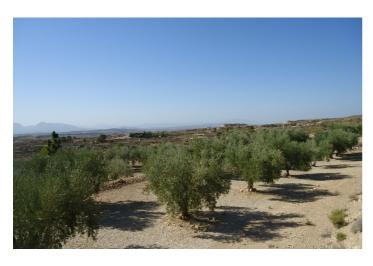

## Oriental, Abanilla

This 30,608 m² property in Abanilla, Murcia, offers a well-maintained olive grove with 444 mature olive trees currently in production. The land comes with 20 irrigation shares, providing 216 m³ of water per year per share, ensuring ample water supply for the grove. The property also includes a tool shed and enjoys convenient access, being located next to a paved road. The Area: Abanilla, situated in the Murcia region, is known for its scenic landscapes and traditional agriculture. The area offers a peaceful rural lifestyle while being well-connected to nearby towns for essential services. With its mild climate and rich soil, Abanilla is ideal for those interested in agricultural ventures or seeking a tranquil retreat surrounded by nature. The town itself is charming, with local markets, historic sites, and a strong sense of community. We have a large portfolio of properties in the Costa Blanca and Costa Calida areas, specialising in country properties, villas, fincas, building plots and design and build options in the Alicante and Murcia regions with a particular emphasis on Elda, Monovar, Pinoso, Sax, Villena, Aspe, Fortuna, Albacete and many more surrounding areas. We have been established since 2004 and have decades of experience between the team which we bring to bear to help you find and secure your new dream home. We help you every step of the way to make sure your purchase in Spain is safe and hassle free. We are not here to sell you a property, we are here to help you realise your dream and find what is right for you. With us you are in the safest hands. Contact us now to have a no obligation chat about how you too can realise your dreams.