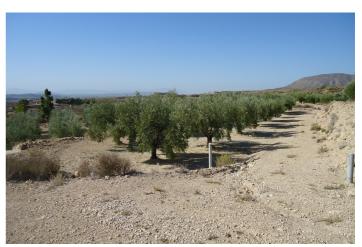

## Oriental, Abanilla

This 30,608 m² property in Abanilla, Murcia, offers a well-maintained olive grove with 444 mature olive trees currently in production. The land comes with 20 irrigation shares, providing 216 m³ of water per year per share, ensuring ample water supply for the grove. The property also includes a tool shed and enjoys convenient access, being located next to a paved road. The Area: Abanilla, situated in the Murcia region, is known for its scenic landscapes and traditional agriculture. The area offers a peaceful rural lifestyle while being well-connected to nearby towns for essential services. With its mild climate and rich soil, Abanilla is ideal for those interested in agricultural ventures or seeking a tranquil retreat surrounded by nature. The town itself is charming, with local markets, historic sites, and a strong sense of community. We have a large portfolio of properties in the Costa Blanca and Costa Calida areas, specialising in country properties, villas, fincas, building plots and design and build options in the Alicante and Murcia regions with a particular emphasis on Elda, Monovar, Pinoso, Sax, Villena, Aspe, Fortuna, Albacete and many more surrounding areas. We have been established since 2004 and have decades of experience between the team which we bring to bear to help you find and secure your new dream home. We help you every step of the way to make sure your purchase in Spain is safe and hassle free. We are not here to sell you a property, we are here to help you realise your dream and find what is right for you. With us you are in the safest hands. Contact us now to have a no obligation chat about how you too can realise your dreams.