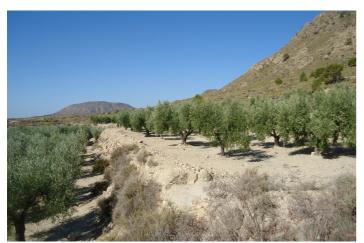

## Oriental, Abanilla

This 30,608 m² property in Abanilla, Murcia, offers a well-maintained olive grove with 444 mature olive trees currently in production. The land comes with 20 irrigation shares, providing 216 m³ of water per year per share, ensuring ample water supply for the grove. The property also includes a tool shed and enjoys convenient access, being located next to a paved road. The Area: Abanilla, situated in the Murcia region, is known for its scenic landscapes and traditional agriculture. The area offers a peaceful rural lifestyle while being well-connected to nearby towns for essential services. With its mild climate and rich soil, Abanilla is ideal for those interested in agricultural ventures or seeking a tranquil retreat surrounded by nature. The town itself is charming, with local markets, historic sites, and a strong sense of community. We have a large portfolio of properties in the Costa Blanca and Costa Calida areas, specialising in country properties, villas, fincas, building plots and design and build options in the Alicante and Murcia regions with a particular emphasis on Elda, Monovar, Pinoso, Sax, Villena, Aspe, Fortuna, Albacete and many more surrounding areas. We have been established since 2004 and have decades of experience between the team which we bring to bear to help you find and secure your new dream home. We help you every step of the way to make sure your purchase in Spain is safe and hassle free. We are not here to sell you a property, we are here to help you realise your dream and find what is right for you. With us you are in the safest hands. Contact us now to have a no obligation chat about how you too can realise your dreams.