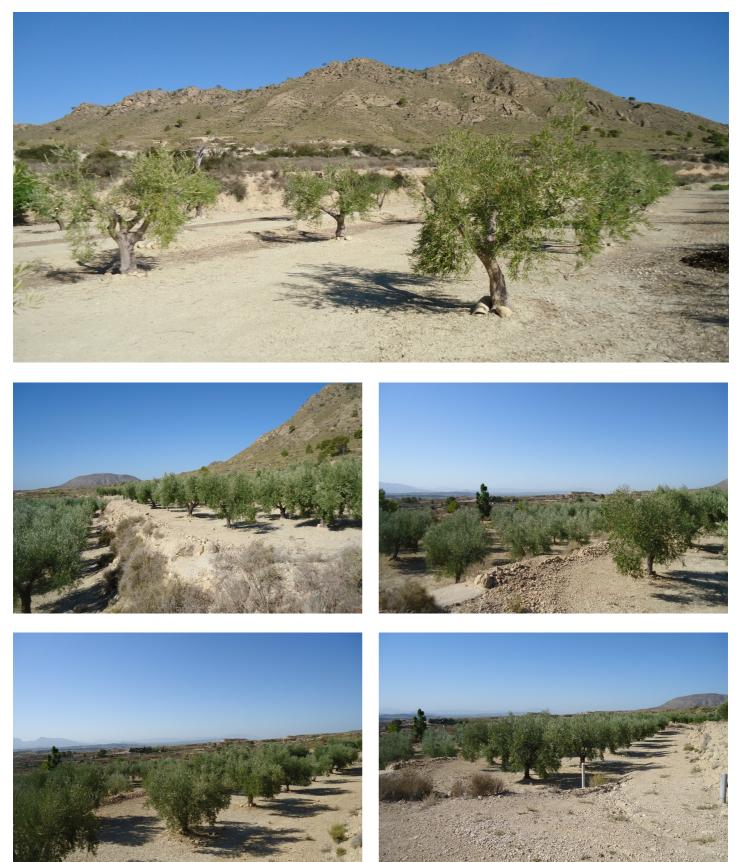

## Oriental, Abanilla

This 30,608 m<sup>2</sup> property in Abanilla, Murcia, offers a well-maintained olive grove with 444 mature olive trees currently in production. The land comes with 20 irrigation shares, providing 216 m<sup>3</sup> of water per year per share, ensuring ample water supply for the grove. The property also includes a tool shed and enjoys convenient access, being located next to a paved road.The Area:Abanilla, situated in the Murcia region, is known for its scenic landscapes and traditional agriculture. The area offers a peaceful rural lifestyle while being well-connected to nearby towns for essential services. With its mild climate and rich soil, Abanilla is ideal for those interested in agricultural ventures or seeking a tranquil retreat surrounded by nature. The town itself is charming, with local markets, historic sites, and a strong sense of community.We have a large portfolio of properties in the Costa Blanca and Costa Calida areas, specialising in country properties, villas, fincas, building plots and design and build options in the Alicante and Murcia regions with a particular emphasis on Elda, Monovar, Pinoso, Sax, Villena, Aspe, Fortuna, Albacete and many more surrounding areas. We have been established since 2004 and have decades of experience between the team which we bring to bear to help you find and secure your new dream home. We help you every step of the way to make sure your purchase in Spain is safe and hassle free. We are not here to sell you a property, we are here to help you realise your dream and find what is right for you. With us you are in the safest hands. Contact us now to have a no obligation chat about how you too can realise your dreams.