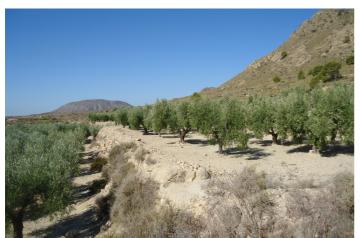

## Oriental, Abanilla

This 30,608 m² property in Abanilla, Murcia, offers a well-maintained olive grove with 444 mature olive trees currently in production. The land comes with 20 irrigation shares, providing 216 m³ of water per year per share, ensuring ample water supply for the grove. The property also includes a tool shed and enjoys convenient access, being located next to a paved road. The Area: Abanilla, situated in the Murcia region, is known for its scenic landscapes and traditional agriculture. The area offers a peaceful rural lifestyle while being well-connected to nearby towns for essential services. With its mild climate and rich soil, Abanilla is ideal for those interested in agricultural ventures or seeking a tranquil retreat surrounded by nature. The town itself is charming, with local markets, historic sites, and a strong sense of community. We have a large portfolio of properties in the Costa Blanca and Costa Calida areas, specialising in country properties, villas, fincas, building plots and design and build options in the Alicante and Murcia regions with a particular emphasis on Elda, Monovar, Pinoso, Sax, Villena, Aspe, Fortuna, Albacete and many more surrounding areas. We have been established since 2004 and have decades of experience between the team which we bring to bear to help you find and secure your new dream home. We help you every step of the way to make sure your purchase in Spain is safe and hassle free. We are not here to sell you a property, we are here to help you realise your dream and find what is right for you. With us you are in the safest hands. Contact us now to have a no obligation chat about how you too can realise your dreams.