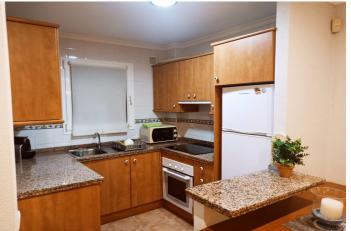

## Costa Blanca North, Benitachell

Located in a quiet Urbanization in Cumbre del Sol, yet with amenities close by, this wonderful penthouse has a lot to offer. It is equipped with 2 bedrooms, both with windows to allow in natural light and air, and 1 bathroom with a shower. It has a spacious living/dining room and an american kitchen with an induction hob, all very open. The living room has access to the open yet partialy covered terrace with gorgeous views of the valley and some views of one of the swimming pools, where you can enjoy some time with friends and family dining al fresco. The urbanization includes 3 community pools of 17x40m open all year round. This lovely penthouse has a cozy and warm feel to it and its perfect for an all year living or a holiday home.