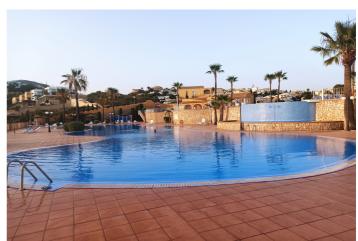

## Costa Blanca North, Benitachell

Located in a quiet Urbanization in Cumbre del Sol, yet with amenities close by, this wonderful penthouse has a lot to offer. It is equipped with 2 bedrooms, both with windows to allow in natural light and air, and 1 bathroom with a shower. It has a spacious living/dining room and an american kitchen with an induction hob, all very open. The living room has access to the open yet partialy covered terrace with gorgeous views of the valley and some views of one of the swimming pools, where you can enjoy some time with friends and family dining al fresco. The urbanization includes 3 community pools of 17x40m open all year round. This lovely penthouse has a cozy and warm feel to it and its perfect for an all year living or a holiday home.