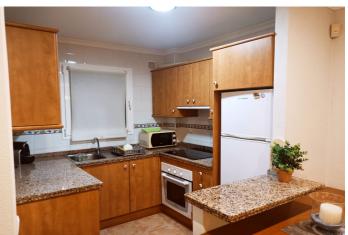

## Costa Blanca North, Benitachell

Located in a quiet Urbanization in Cumbre del Sol, yet with amenities close by, this wonderful penthouse has a lot to offer. It is equipped with 2 bedrooms, both with windows to allow in natural light and air, and 1 bathroom with a shower. It has a spacious living/dining room and an american kitchen with an induction hob, all very open. The living room has access to the open yet partialy covered terrace with gorgeous views of the valley and some views of one of the swimming pools, where you can enjoy some time with friends and family dining al fresco. The urbanization includes 3 community pools of 17x40m open all year round. This lovely penthouse has a cozy and warm feel to it and its perfect for an all year living or a holiday home.