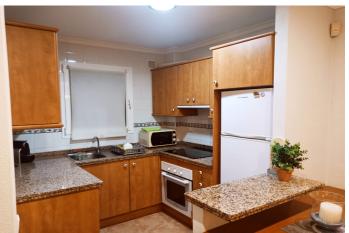

## Costa Blanca North, Benitachell

Located in a quiet Urbanization in Cumbre del Sol, yet with amenities close by, this wonderful penthouse has a lot to offer. It is equipped with 2 bedrooms, both with windows to allow in natural light and air, and 1 bathroom with a shower. It has a spacious living/dining room and an american kitchen with an induction hob, all very open. The living room has access to the open yet partialy covered terrace with gorgeous views of the valley and some views of one of the swimming pools, where you can enjoy some time with friends and family dining al fresco. The urbanization includes 3 community pools of 17x40m open all year round. This lovely penthouse has a cozy and warm feel to it and its perfect for an all year living or a holiday home.