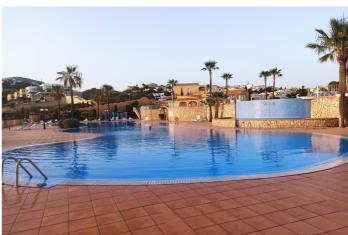

## Costa Blanca North, Benitachell

Located in a quiet Urbanization in Cumbre del Sol, yet with amenities close by, this wonderful penthouse has a lot to offer. It is equipped with 2 bedrooms, both with windows to allow in natural light and air, and 1 bathroom with a shower. It has a spacious living/dining room and an american kitchen with an induction hob, all very open. The living room has access to the open yet partialy covered terrace with gorgeous views of the valley and some views of one of the swimming pools, where you can enjoy some time with friends and family dining al fresco. The urbanization includes 3 community pools of 17x40m open all year round. This lovely penthouse has a cozy and warm feel to it and its perfect for an all year living or a holiday home.