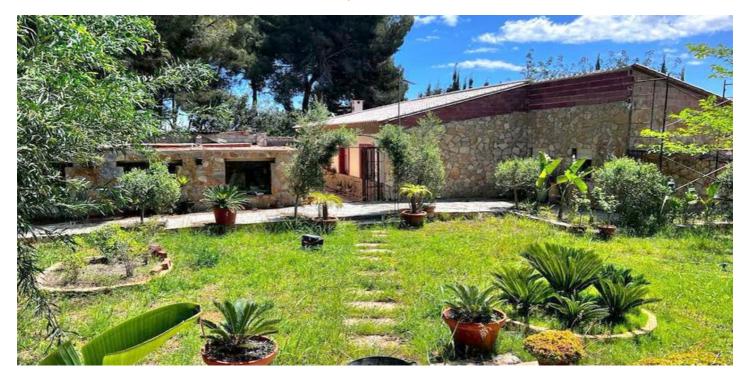

## Costa Blanca North, Jesus Pobre

Rustic country house in Jesús Pobre surrounded by nature, in a quiet area with no noise from cars and easy access. Completely flat plot of 1,600m2. The house has 200m2 and is built all on one floor, it is distributed in a living-dining room with fireplace, open kitchen with laundry room, five large bedrooms, two bathrooms and several large terraces. It also has several storage rooms, BBQ, and a terrace with a pergola outside. The house does need some renovation although the roof and the windows have already been replaced. Very large garden with vegetation and native trees, patio and large parking area, this really is a little paradise.