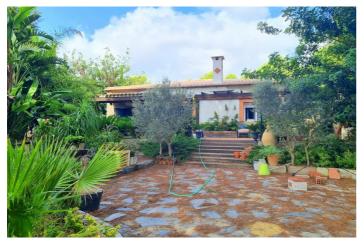

## Costa Blanca North, Jesus Pobre

Rustic country house in Jesús Pobre surrounded by nature, in a quiet area with no noise from cars and easy access. Completely flat plot of 1,600m2. The house has 200m2 and is built all on one floor, it is distributed in a living-dining room with fireplace, open kitchen with laundry room, five large bedrooms, two bathrooms and several large terraces. It also has several storage rooms, BBQ, and a terrace with a pergola outside. The house does need some renovation although the roof and the windows have already been replaced. Very large garden with vegetation and native trees, patio and large parking area, this really is a little paradise.