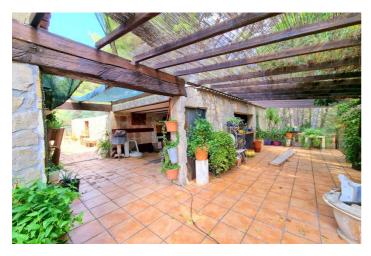

## Costa Blanca North, Jesus Pobre

Rustic country house in Jesús Pobre surrounded by nature, in a quiet area with no noise from cars and easy access. Completely flat plot of 1,600m2. The house has 200m2 and is built all on one floor, it is distributed in a living-dining room with fireplace, open kitchen with laundry room, five large bedrooms, two bathrooms and several large terraces. It also has several storage rooms, BBQ, and a terrace with a pergola outside. The house does need some renovation although the roof and the windows have already been replaced. Very large garden with vegetation and native trees, patio and large parking area, this really is a little paradise.