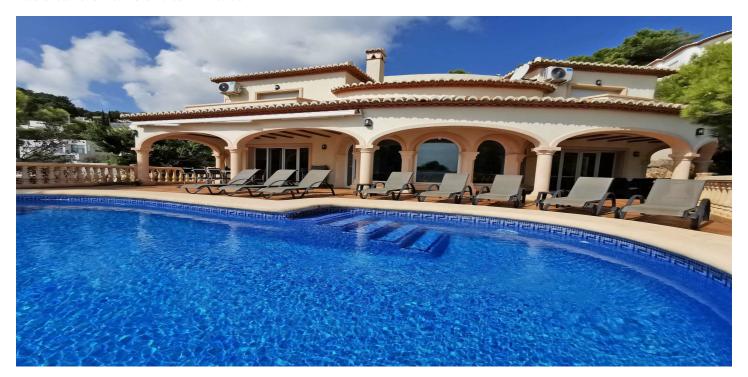

## Costa Blanca North, Javea

Experience the epitome of luxury living with this beautiful sea view villa in Javea, perfectly positioned to overlook the stunning Porticholl Island. Boasting a spacious build size of 250 square meters and set on a generous plot of 1200 square meters, this property offers the perfect blend of style and comfort. The heart of the home is the large fully equipped kitchen, the open dining and living area is perfect for entertaining, offering a seamless flow and abundant natural light. The villa features four well-appointed bedrooms, and three modern bathrooms providing ample space for family and guests. Step outside onto the private terrace and immerse yourself in the breathtaking views of Porticholl Island and the azure Mediterranean Sea. The BBQ area is perfect for outdoor dining and creating lasting memories with family and friends. This villa also offers practical features such as private parking with electric gates, ensuring security and convenience.