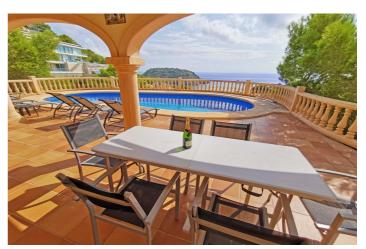

## Costa Blanca North, Javea

Experience the epitome of luxury living with this beautiful sea view villa in Javea, perfectly positioned to overlook the stunning Porticholl Island. Boasting a spacious build size of 250 square meters and set on a generous plot of 1200 square meters, this property offers the perfect blend of style and comfort. The heart of the home is the large fully equipped kitchen, the open dining and living area is perfect for entertaining, offering a seamless flow and abundant natural light. The villa features four well-appointed bedrooms, and three modern bathrooms providing ample space for family and guests. Step outside onto the private terrace and immerse yourself in the breathtaking views of Porticholl Island and the azure Mediterranean Sea. The BBQ area is perfect for outdoor dining and creating lasting memories with family and friends. This villa also offers practical features such as private parking with electric gates, ensuring security and convenience.