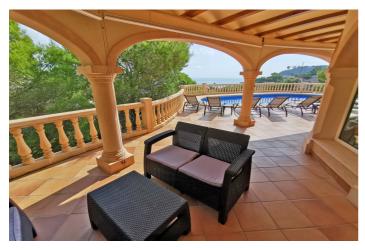

## Costa Blanca North, Javea

Experience the epitome of luxury living with this beautiful sea view villa in Javea, perfectly positioned to overlook the stunning Porticholl Island. Boasting a spacious build size of 250 square meters and set on a generous plot of 1200 square meters, this property offers the perfect blend of style and comfort. The heart of the home is the large fully equipped kitchen, the open dining and living area is perfect for entertaining, offering a seamless flow and abundant natural light. The villa features four well-appointed bedrooms, and three modern bathrooms providing ample space for family and guests. Step outside onto the private terrace and immerse yourself in the breathtaking views of Porticholl Island and the azure Mediterranean Sea. The BBQ area is perfect for outdoor dining and creating lasting memories with family and friends. This villa also offers practical features such as private parking with electric gates, ensuring security and convenience.