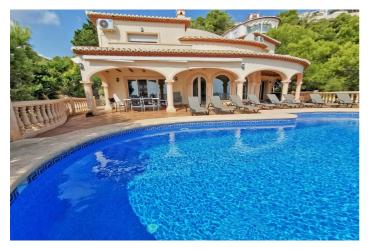

## Costa Blanca North, Javea

Experience the epitome of luxury living with this beautiful sea view villa in Javea, perfectly positioned to overlook the stunning Porticholl Island. Boasting a spacious build size of 250 square meters and set on a generous plot of 1200 square meters, this property offers the perfect blend of style and comfort. The heart of the home is the large fully equipped kitchen, the open dining and living area is perfect for entertaining, offering a seamless flow and abundant natural light. The villa features four well-appointed bedrooms, and three modern bathrooms providing ample space for family and guests. Step outside onto the private terrace and immerse yourself in the breathtaking views of Porticholl Island and the azure Mediterranean Sea. The BBQ area is perfect for outdoor dining and creating lasting memories with family and friends. This villa also offers practical features such as private parking with electric gates, ensuring security and convenience.