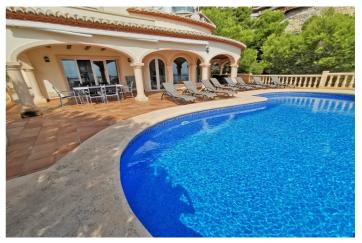

## Costa Blanca North, Javea

Experience the epitome of luxury living with this beautiful sea view villa in Javea, perfectly positioned to overlook the stunning Porticholl Island. Boasting a spacious build size of 250 square meters and set on a generous plot of 1200 square meters, this property offers the perfect blend of style and comfort. The heart of the home is the large fully equipped kitchen, the open dining and living area is perfect for entertaining, offering a seamless flow and abundant natural light. The villa features four well-appointed bedrooms, and three modern bathrooms providing ample space for family and guests. Step outside onto the private terrace and immerse yourself in the breathtaking views of Porticholl Island and the azure Mediterranean Sea. The BBQ area is perfect for outdoor dining and creating lasting memories with family and friends. This villa also offers practical features such as private parking with electric gates, ensuring security and convenience.