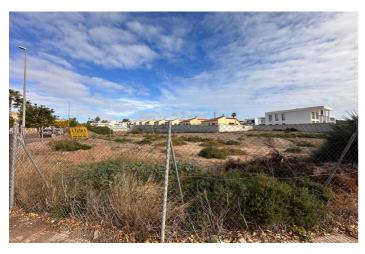

175,000€

Reference: RS15974 Plot Size: 516m<sup>2</sup>

## Costa Blanca South, La Marina

Unlock the potential of this 516 m² building CORNER plot in San Fulgencio, La Marina Alicante. This prime corner plot offers a blank canvas for your dream residence, blending modern luxury with the allure of Mediterranean living. Seize this opportunity to sculpt your vision in a tranquil locale, surrounded by the beauty of Alicante's La Marina. Your dream home begins here. Maximum buildability: 0.348 m2/m2 (516 x 0.348 = 179.57 m2) Maximum occupancy: 30% (516 x 0.30 = 154.80 m2) Setbacks 3 m and maximum height 2 floors (7.00 m cornice height) Underbuild does not compute towards m2 We can help you from the start to the end to develop your dreamhouse on this corner plot. We have a team of lawyers, architects and developers ready to accomplish your Spanish dreamhouse. On walking and bicycle distance you have all the needed facilities like bars, restaurants, supermarkets, pharmacies, playgrounds, veterinarians,... you name it! Feel free to contact us for more information.