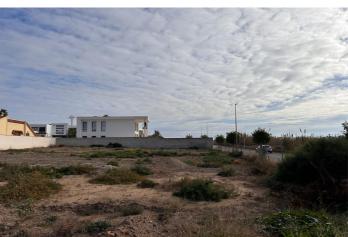

175,000€

Reference: RS15974 Plot Size: 516m<sup>2</sup>

## Costa Blanca South, La Marina

Unlock the potential of this 516 m² building CORNER plot in San Fulgencio, La Marina Alicante. This prime corner plot offers a blank canvas for your dream residence, blending modern luxury with the allure of Mediterranean living. Seize this opportunity to sculpt your vision in a tranquil locale, surrounded by the beauty of Alicante's La Marina. Your dream home begins here. Maximum buildability: 0.348 m2/m2 (516 x 0.348 = 179.57 m2) Maximum occupancy: 30% (516 x 0.30 = 154.80 m2) Setbacks 3 m and maximum height 2 floors (7.00 m cornice height) Underbuild does not compute towards m2 We can help you from the start to the end to develop your dreamhouse on this corner plot. We have a team of lawyers, architects and developers ready to accomplish your Spanish dreamhouse. On walking and bicycle distance you have all the needed facilities like bars, restaurants, supermarkets, pharmacies, playgrounds, veterinarians,... you name it! Feel free to contact us for more information.