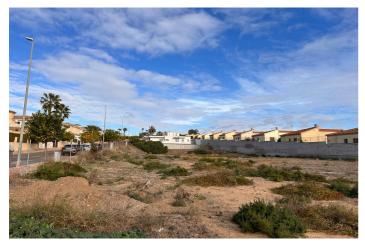

175,000€

Reference: RS15974 Plot Size: 516m<sup>2</sup>

## Costa Blanca South, La Marina

Unlock the potential of this 516 m² building CORNER plot in San Fulgencio, La Marina Alicante. This prime corner plot offers a blank canvas for your dream residence, blending modern luxury with the allure of Mediterranean living. Seize this opportunity to sculpt your vision in a tranquil locale, surrounded by the beauty of Alicante's La Marina. Your dream home begins here. Maximum buildability: 0.348 m2/m2 (516 x 0.348 = 179.57 m2) Maximum occupancy: 30% (516 x 0.30 = 154.80 m2) Setbacks 3 m and maximum height 2 floors (7.00 m cornice height) Underbuild does not compute towards m2 We can help you from the start to the end to develop your dreamhouse on this corner plot. We have a team of lawyers, architects and developers ready to accomplish your Spanish dreamhouse. On walking and bicycle distance you have all the needed facilities like bars, restaurants, supermarkets, pharmacies, playgrounds, veterinarians,... you name it! Feel free to contact us for more information.