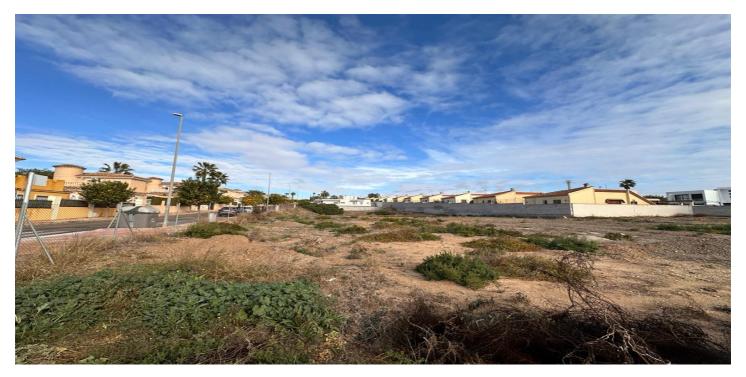

175,000€

Reference: RS15974 Plot Size: 516m<sup>2</sup>

## Costa Blanca South, La Marina

Unlock the potential of this 516 m² building CORNER plot in San Fulgencio, La Marina Alicante. This prime corner plot offers a blank canvas for your dream residence, blending modern luxury with the allure of Mediterranean living. Seize this opportunity to sculpt your vision in a tranquil locale, surrounded by the beauty of Alicante's La Marina. Your dream home begins here. Maximum buildability: 0.348 m2/m2 (516 x 0.348 = 179.57 m2) Maximum occupancy: 30% (516 x 0.30 = 154.80 m2) Setbacks 3 m and maximum height 2 floors (7.00 m cornice height) Underbuild does not compute towards m2 We can help you from the start to the end to develop your dreamhouse on this corner plot. We have a team of lawyers, architects and developers ready to accomplish your Spanish dreamhouse. On walking and bicycle distance you have all the needed facilities like bars, restaurants, supermarkets, pharmacies, playgrounds, veterinarians,... you name it! Feel free to contact us for more information.