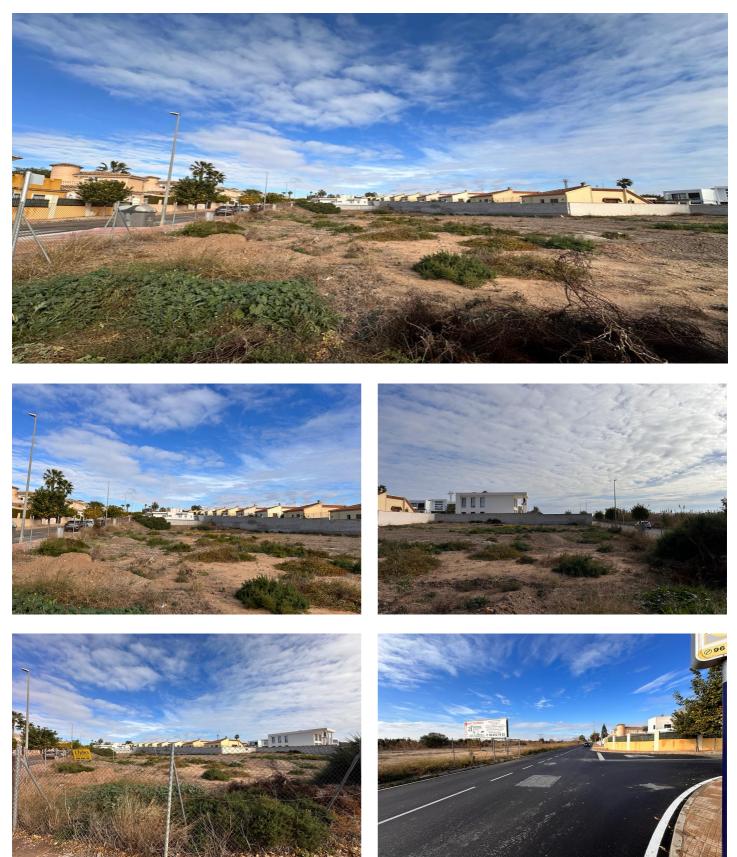

## 175.000€

Referentie: RS15974 Plotgrootte: 516m<sup>2</sup>

## Costa Blanca South, La Marina

Unlock the potential of this 516 m<sup>2</sup> building CORNER plot in San Fulgencio, La Marina Alicante. This prime corner plot offers a blank canvas for your dream residence, blending modern luxury with the allure of Mediterranean living. Seize this opportunity to sculpt your vision in a tranquil locale, surrounded by the beauty of Alicante's La Marina. Your dream home begins here. Maximum buildability: 0.348 m2/m2 (516 x 0.348 = 179.57 m2) Maximum occupancy: 30% (516 x 0.30 = 154.80 m2) Setbacks 3 m and maximum height 2 floors (7.00 m cornice height) Underbuild does not compute towards m2 We can help you from the start to the end to develop your dreamhouse on this corner plot. We have a team of lawyers, architects and developers ready to accomplish your Spanish dreamhouse. On walking and bicycle distance you have all the needed facilities like bars, restaurants, supermarkets, pharmacies, playgrounds, veterinarians,... you name it! Feel free to contact us for more information.