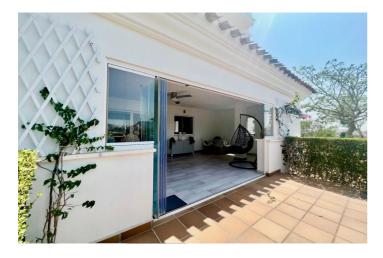

## Huerta de Murcia, Hacienda Riquelme Golf Resort

Large Ground Floor. Stunning, WEST facing, end of terrace ground floor apartment. This refurbished property has one of the largest terraces on the resort and is situated at the end of Calle Egeo. Offering panoramic views out over the golf course, pool and mountains. Entering the dual aspect, curverd wall, light filled living room - with aircon, there is also ample space for dining. Sliding doors lead out onto the garden room extended fully tiled patio, fully glazed with glass curtains the ideal space for lounging and dining, watching the sunset behind the mountains, views out onto the grounds and the pool which is only a few metres away. Fully fitted kitchen with extra units complete with white goods. Two double bedrooms with fitted wardrobes, ceiling fans, leading out to a terrace the ideal spot to enjoy your morning coffee. Remodelled bathroom - being end of terrace, has a window, walk-in shower, we and vanity unit. All windows fitted with mosquito screens. There is underground parking. This property would make an ideal, family second or permanent home, and viewing is essential to appreciate this wonderful apartment.