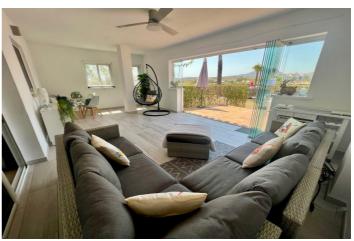

## Huerta de Murcia, Hacienda Riquelme Golf Resort

Large Ground Floor. Stunning, WEST facing, end of terrace ground floor apartment. This refurbished property has one of the largest terraces on the resort and is situated at the end of Calle Egeo. Offering panoramic views out over the golf course, pool and mountains. Entering the dual aspect, curverd wall, light filled living room - with aircon, there is also ample space for dining. Sliding doors lead out onto the garden room extended fully tiled patio, fully glazed with glass curtains the ideal space for lounging and dining, watching the sunset behind the mountains, views out onto the grounds and the pool which is only a few metres away. Fully fitted kitchen with extra units complete with white goods. Two double bedrooms with fitted wardrobes, ceiling fans, leading out to a terrace the ideal spot to enjoy your morning coffee. Remodelled bathroom - being end of terrace, has a window, walk-in shower, we and vanity unit. All windows fitted with mosquito screens. There is underground parking. This property would make an ideal, family second or permanent home, and viewing is essential to appreciate this wonderful apartment.