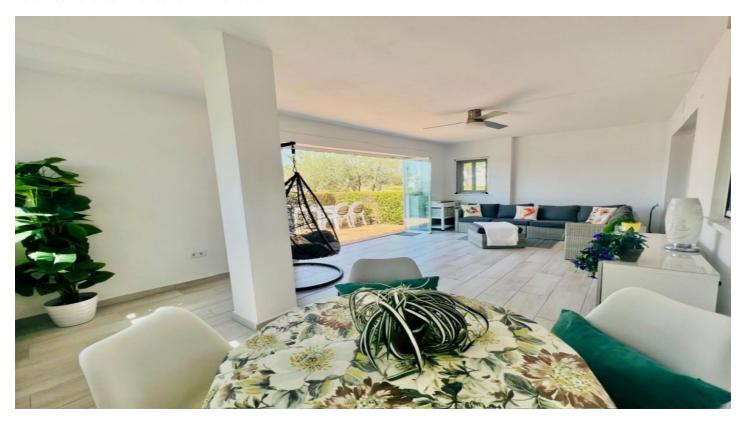

## Huerta de Murcia, Hacienda Riquelme Golf Resort

Large Ground Floor. Stunning, WEST facing, end of terrace ground floor apartment. This refurbished property has one of the largest terraces on the resort and is situated at the end of Calle Egeo. Offering panoramic views out over the golf course, pool and mountains. Entering the dual aspect, curverd wall, light filled living room - with aircon, there is also ample space for dining. Sliding doors lead out onto the garden room extended fully tiled patio, fully glazed with glass curtains the ideal space for lounging and dining, watching the sunset behind the mountains, views out onto the grounds and the pool which is only a few metres away. Fully fitted kitchen with extra units complete with white goods. Two double bedrooms with fitted wardrobes, ceiling fans, leading out to a terrace the ideal spot to enjoy your morning coffee. Remodelled bathroom - being end of terrace, has a window, walk-in shower, we and vanity unit. All windows fitted with mosquito screens. There is underground parking. This property would make an ideal, family second or permanent home, and viewing is essential to appreciate this wonderful apartment.