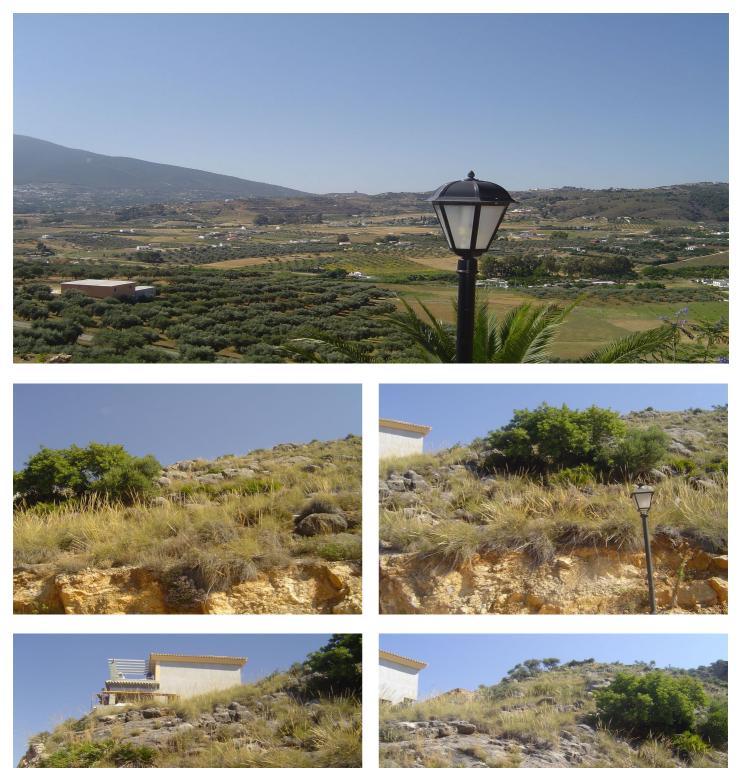

## 95.000€

Referenz: RS16038 Grundstücksgröße: 625m<sup>2</sup>

## Valle del Guadalhorce, Coín

Create your dream property in Coín, Valle del Guadalhorce, Málaga, Andalusia, Spain! This stunning 625 m<sup>2</sup> plot offers breathtaking mountain and countryside views, making it the perfect location to build your dream home. Situated in the picturesque town of Coín, this plot is surrounded by natural beauty and tranquility. Coín is a charming town known for its traditional Spanish architecture and friendly community. With its convenient location, you can enjoy the best of both worlds - the peaceful countryside and the vibrant city life of Málaga, which is just a short drive away.Imagine waking up every morning to the stunning views of the mountains and countryside, and enjoying the fresh air and serenity that this plot offers. Whether you are looking to build a permanent residence or a holiday home, this plot provides the perfect canvas for your vision.Coín offers a wide range of amenities and services, including supermarkets, shops, restaurants, and cafes. The town also boasts excellent schools, making it an ideal location for families. For sports enthusiasts, there are various sports facilities nearby, including tennis courts, golf courses, and hiking trails.Don't miss out on this incredible opportunity to own a piece of paradise in Coín. Contact us today to arrange a viewing and start building your dream home in this idyllic location.