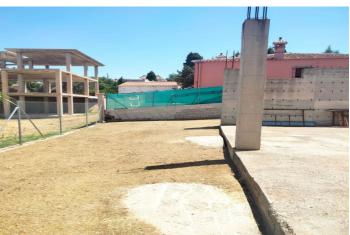

## 250,000€

Reference: RS16040 Plot Size: 803m<sup>2</sup>

## Valle del Guadalhorce, Alhaurín el Grande

Beautiful urban plot in one of the most prestigious urbanisations on the outskirts of Alhaurín el Grande! This 803m² plot offers a blank canvas to turn your ideas into reality. Located in the exclusive La Chichara urbanisation, the fenced residential plot comes with an approved building project and a paid construction licence, allowing you to start building your home immediately once the licence is reinstated. La Chichara urbanisation is known for its natural beauty and peaceful atmosphere, making it one of the favourites in Alhaurín El Grande. Additionally, its convenient location allows easy access to the town on foot, where you will find a wide range of amenities, shops, and restaurants. Don't miss this opportunity to build the life you've always dreamed of in a privileged location!