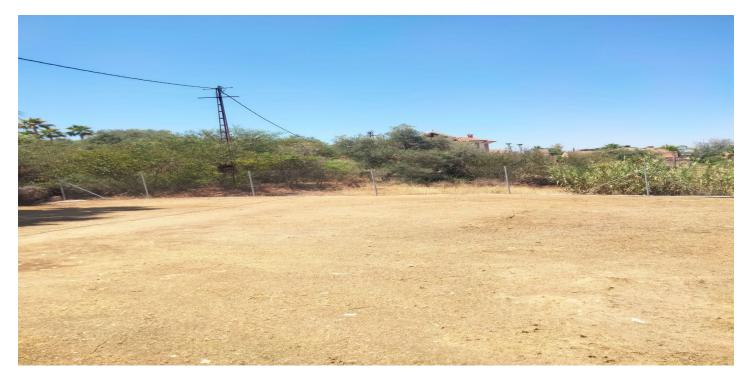

## 250,000€

Reference: RS16040 Plot Size: 803m<sup>2</sup>

## Valle del Guadalhorce, Alhaurín el Grande

Beautiful urban plot in one of the most prestigious urbanisations on the outskirts of Alhaurín el Grande! This 803m² plot offers a blank canvas to turn your ideas into reality. Located in the exclusive La Chichara urbanisation, the fenced residential plot comes with an approved building project and a paid construction licence, allowing you to start building your home immediately once the licence is reinstated. La Chichara urbanisation is known for its natural beauty and peaceful atmosphere, making it one of the favourites in Alhaurín El Grande. Additionally, its convenient location allows easy access to the town on foot, where you will find a wide range of amenities, shops, and restaurants. Don't miss this opportunity to build the life you've always dreamed of in a privileged location!