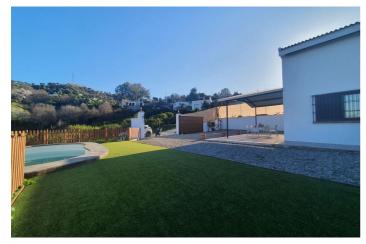

## Valle del Guadalhorce, Coín

Beautiful and bright country house in Coín with a build size of 70m², located on a 929m² plot. The property features a storage room, a covered terrace, and a swimming pool. It is two storeys and is distributed as follows: Ground Floor: Open-plan living room, dining room, kitchen, WC, and a room suitable for use as a bedroom, study, or games room. Top Floor: Two spacious bedrooms and a bathroom with shower. The plot is located just minutes from the town of Coín, with easy access and an electric gate for added security and privacy. The property has mains electricity and town water supply. It offers a tranquil and rural environment, ideal for those looking to enjoy life in the countryside without sacrificing modern comforts. Don't miss your opportunity to acquire a permanent residence or a weekend getaway in a lovely natural setting.