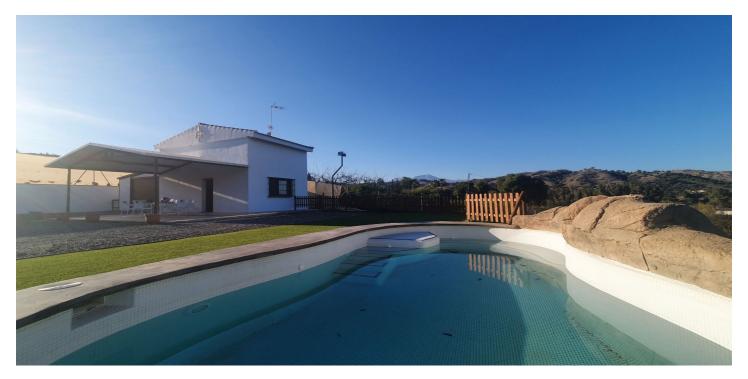

## Valle del Guadalhorce, Coín

Beautiful and bright country house in Coín with a build size of 70m², located on a 929m² plot. The property features a storage room, a covered terrace, and a swimming pool. It is two storeys and is distributed as follows: Ground Floor: Open-plan living room, dining room, kitchen, WC, and a room suitable for use as a bedroom, study, or games room. Top Floor: Two spacious bedrooms and a bathroom with shower. The plot is located just minutes from the town of Coín, with easy access and an electric gate for added security and privacy. The property has mains electricity and town water supply. It offers a tranquil and rural environment, ideal for those looking to enjoy life in the countryside without sacrificing modern comforts. Don't miss your opportunity to acquire a permanent residence or a weekend getaway in a lovely natural setting.