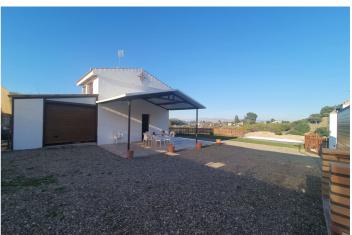

## Valle del Guadalhorce, Coín

Beautiful and bright country house in Coín with a build size of 70m², located on a 929m² plot. The property features a storage room, a covered terrace, and a swimming pool. It is two storeys and is distributed as follows: Ground Floor: Open-plan living room, dining room, kitchen, WC, and a room suitable for use as a bedroom, study, or games room. Top Floor: Two spacious bedrooms and a bathroom with shower. The plot is located just minutes from the town of Coín, with easy access and an electric gate for added security and privacy. The property has mains electricity and town water supply. It offers a tranquil and rural environment, ideal for those looking to enjoy life in the countryside without sacrificing modern comforts. Don't miss your opportunity to acquire a permanent residence or a weekend getaway in a lovely natural setting.