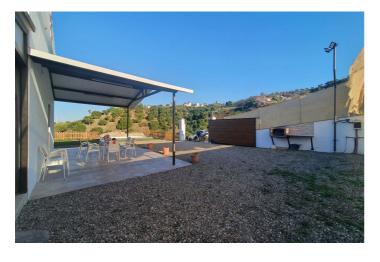

## Valle del Guadalhorce, Coín

Beautiful and bright country house in Coín with a build size of 70m², located on a 929m² plot. The property features a storage room, a covered terrace, and a swimming pool. It is two storeys and is distributed as follows: Ground Floor: Open-plan living room, dining room, kitchen, WC, and a room suitable for use as a bedroom, study, or games room. Top Floor: Two spacious bedrooms and a bathroom with shower. The plot is located just minutes from the town of Coín, with easy access and an electric gate for added security and privacy. The property has mains electricity and town water supply. It offers a tranquil and rural environment, ideal for those looking to enjoy life in the countryside without sacrificing modern comforts. Don't miss your opportunity to acquire a permanent residence or a weekend getaway in a lovely natural setting.