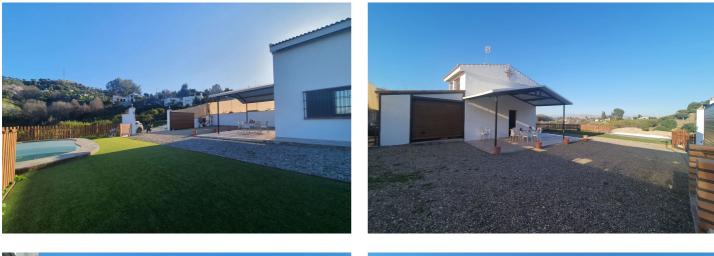

## Valle del Guadalhorce, Coín

Beautiful and bright country house in Coín with a build size of 70m<sup>2</sup>, located on a 929m<sup>2</sup> plot. The property features a storage room, a covered terrace, and a swimming pool. It is two storeys and is distributed as follows: Ground Floor: Open-plan living room, dining room, kitchen, WC, and a room suitable for use as a bedroom, study, or games room. Top Floor: Two spacious bedrooms and a bathroom with shower. The plot is located just minutes from the town of Coín, with easy access and an electric gate for added security and privacy. The property has mains electricity and town water supply. It offers a tranquil and rural environment, ideal for those looking to enjoy life in the countryside without sacrificing modern comforts. Don't miss your opportunity to acquire a permanent residence or a weekend getaway in a lovely natural setting.