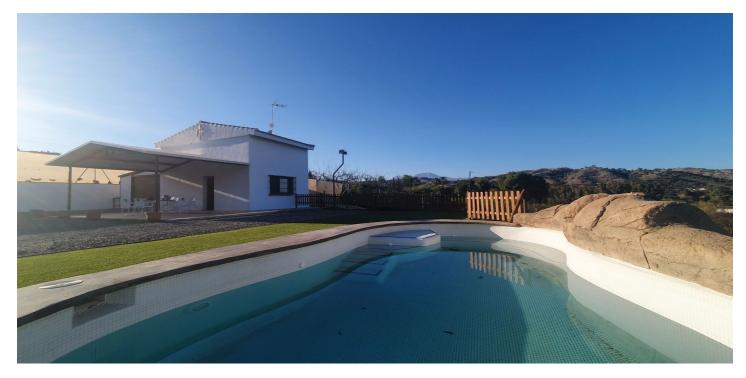

## Valle del Guadalhorce, Coín

Beautiful and bright country house in Coín with a build size of 70m<sup>2</sup>, located on a 929m<sup>2</sup> plot. The property features a storage room, a covered terrace, and a swimming pool. It is two storeys and is distributed as follows: Ground Floor: Open-plan living room, dining room, kitchen, WC, and a room suitable for use as a bedroom, study, or games room. Top Floor: Two spacious bedrooms and a bathroom with shower. The plot is located just minutes from the town of Coín, with easy access and an electric gate for added security and privacy. The property has mains electricity and town water supply. It offers a tranquil and rural environment, ideal for those looking to enjoy life in the countryside without sacrificing modern comforts. Don't miss your opportunity to acquire a permanent residence or a weekend getaway in a lovely natural setting.