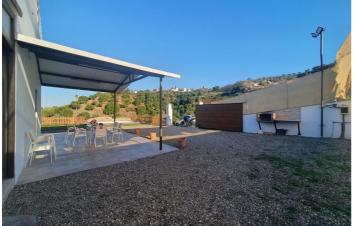

## Valle del Guadalhorce, Coín

Beautiful and bright country house in Coín with a build size of 70m<sup>2</sup>, located on a 929m<sup>2</sup> plot. The property features a storage room, a covered terrace, and a swimming pool. It is two storeys and is distributed as follows: Ground Floor: Open-plan living room, dining room, kitchen, WC, and a room suitable for use as a bedroom, study, or games room. Top Floor: Two spacious bedrooms and a bathroom with shower. The plot is located just minutes from the town of Coín, with easy access and an electric gate for added security and privacy. The property has mains electricity and town water supply. It offers a tranquil and rural environment, ideal for those looking to enjoy life in the countryside without sacrificing modern comforts. Don't miss your opportunity to acquire a permanent residence or a weekend getaway in a lovely natural setting.