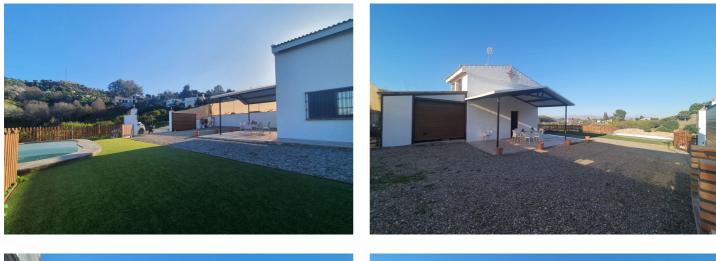

## Valle del Guadalhorce, Coín

Beautiful and bright country house in Coín with a build size of 70m<sup>2</sup>, located on a 929m<sup>2</sup> plot. The property features a storage room, a covered terrace, and a swimming pool. It is two storeys and is distributed as follows: Ground Floor: Open-plan living room, dining room, kitchen, WC, and a room suitable for use as a bedroom, study, or games room. Top Floor: Two spacious bedrooms and a bathroom with shower. The plot is located just minutes from the town of Coín, with easy access and an electric gate for added security and privacy. The property has mains electricity and town water supply. It offers a tranquil and rural environment, ideal for those looking to enjoy life in the countryside without sacrificing modern comforts. Don't miss your opportunity to acquire a permanent residence or a weekend getaway in a lovely natural setting.