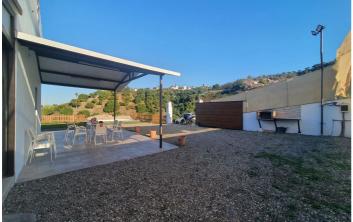

## Valle del Guadalhorce, Coín

Beautiful and bright country house in Coín with a build size of 70m<sup>2</sup>, located on a 929m<sup>2</sup> plot. The property features a storage room, a covered terrace, and a swimming pool. It is two storeys and is distributed as follows: Ground Floor: Open-plan living room, dining room, kitchen, WC, and a room suitable for use as a bedroom, study, or games room. Top Floor: Two spacious bedrooms and a bathroom with shower. The plot is located just minutes from the town of Coín, with easy access and an electric gate for added security and privacy. The property has mains electricity and town water supply. It offers a tranquil and rural environment, ideal for those looking to enjoy life in the countryside without sacrificing modern comforts. Don't miss your opportunity to acquire a permanent residence or a weekend getaway in a lovely natural setting.