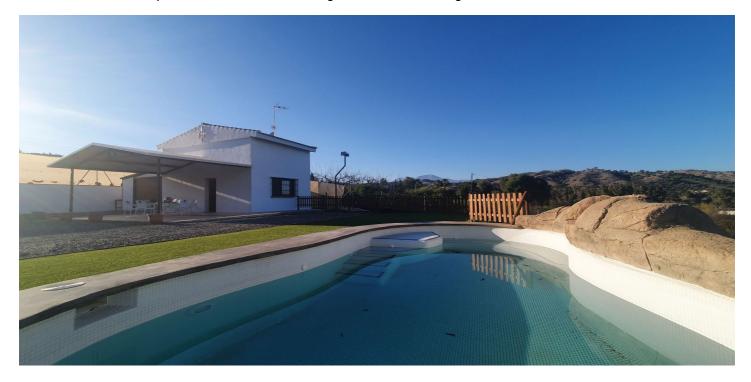

## Valle del Guadalhorce, Coín

Beautiful and bright country house in Coín with a build size of 70m<sup>2</sup>, located on a 929m<sup>2</sup> plot. The property features a storage room, a covered terrace, and a swimming pool. It is two storeys and is distributed as follows: Ground Floor: Open-plan living room, dining room, kitchen, WC, and a room suitable for use as a bedroom, study, or games room. Top Floor: Two spacious bedrooms and a bathroom with shower. The plot is located just minutes from the town of Coín, with easy access and an electric gate for added security and privacy. The property has mains electricity and town water supply. It offers a tranquil and rural environment, ideal for those looking to enjoy life in the countryside without sacrificing modern comforts. Don't miss your opportunity to acquire a permanent residence or a weekend getaway in a lovely natural setting.