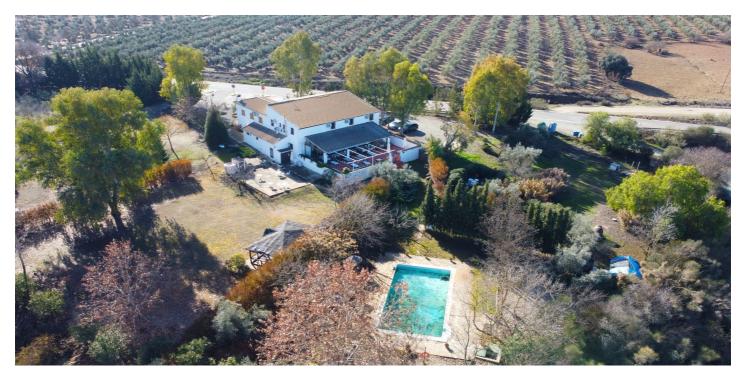

## Nororma, Villanueva de Tapia

We are pleased to present this exceptional rural hotel located in the picturesque village of Villanueva de Tapia, strategically situated in the heart of Andalusia, between the illustrious provinces of Málaga, Granada, and Córdoba.Key Features: • 8 double rooms with en-suite bathrooms. • Private apartment currently occupied by the owners. • Multiple terraces, a pool, and a thriving restaurant in full operation. • Easy access and surroundings surrounded by ancient olive, almond, and holm oak trees, ideal for natural walks. Strategic Location: Just 3 km from Villanueva de Tapia, with quick access to key destinations such as Granada (40 minutes), Málaga (30 minutes), and Antequera (20 minutes), this hotel presents itself as a gem for those seeking relaxation in a rural setting. Leisure Facilities: Villanueva de Tapia and its surroundings offer a wide range of activities, both sporting and cultural. From the hotel itself, integrated into the Gran Senda de Málaga, guests can enjoy exciting outdoor activities such as hiking, cycling routes, and horseback riding. Exploring Villanueva de Tapia: This charming Andalusian village stands out for its rich historical and cultural heritage. Its cobbled streets and traditional architecture provide an authentic and welcoming atmosphere. Visitors can explore local points of interest, such as the parish church, and enjoy the genuine hospitality of the locals.Local Gastronomy: The culinary offerings in Villanueva de Tapia are a delight for lovers of Andalusian cuisine. Local restaurants serve traditional dishes made with fresh, regional ingredients. This rural hotel not only represents an investment opportunity in a fully operational business but also the chance to be part of a charming community in an idyllic location. We invite you to explore this exclusive offering and discover the unique charm of Villanueva de Tapia and its surroundings.