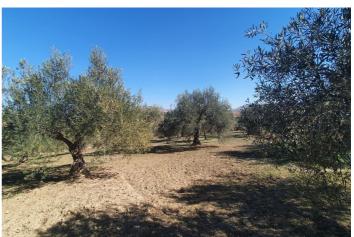

## Valle del Guadalhorce, Alhaurín el Grande

Beautiful rustic plot, located in the picturesque area of Alhaurín El Grande, comprising 5,309m² of serenity and nature. The plot has a gentle slope that is barely noticeable, giving the feeling of spaciousness and facilitating the use of the land. It benefits from an excellent orientation, which allows you to fully enjoy the sunlight and maximize the agricultural potential. From its privileged position, you can see open views of the countryside and the valley. Whether you are looking for a place to grow your own produce, or create a corner of peace and tranquillity, this is an ideal plot of land.