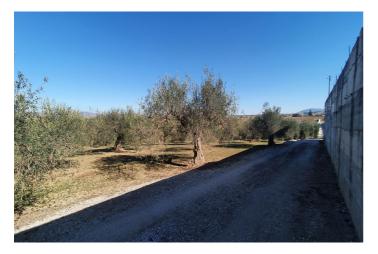

## Valle del Guadalhorce, Alhaurín el Grande

Beautiful rustic plot, located in the picturesque area of Alhaurín El Grande, comprising 5,309m² of serenity and nature. The plot has a gentle slope that is barely noticeable, giving the feeling of spaciousness and facilitating the use of the land. It benefits from an excellent orientation, which allows you to fully enjoy the sunlight and maximize the agricultural potential. From its privileged position, you can see open views of the countryside and the valley. Whether you are looking for a place to grow your own produce, or create a corner of peace and tranquillity, this is an ideal plot of land.