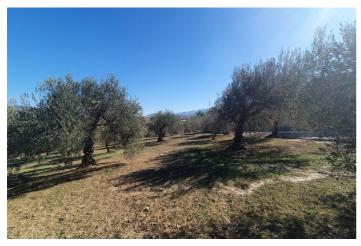

## Valle del Guadalhorce, Alhaurín el Grande

Beautiful rustic plot, located in the picturesque area of Alhaurín El Grande, comprising 5,309m² of serenity and nature. The plot has a gentle slope that is barely noticeable, giving the feeling of spaciousness and facilitating the use of the land. It benefits from an excellent orientation, which allows you to fully enjoy the sunlight and maximize the agricultural potential. From its privileged position, you can see open views of the countryside and the valley. Whether you are looking for a place to grow your own produce, or create a corner of peace and tranquillity, this is an ideal plot of land.