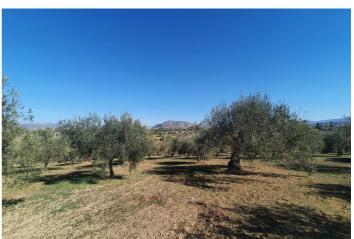

## Valle del Guadalhorce, Alhaurín el Grande

Beautiful rustic plot, located in the picturesque area of Alhaurín El Grande, comprising 5,309m² of serenity and nature. The plot has a gentle slope that is barely noticeable, giving the feeling of spaciousness and facilitating the use of the land. It benefits from an excellent orientation, which allows you to fully enjoy the sunlight and maximize the agricultural potential. From its privileged position, you can see open views of the countryside and the valley. Whether you are looking for a place to grow your own produce, or create a corner of peace and tranquillity, this is an ideal plot of land.