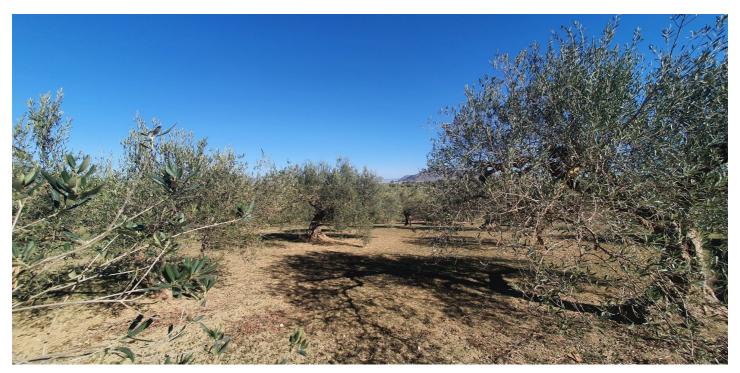

## Valle del Guadalhorce, Alhaurín el Grande

Beautiful rustic plot, located in the picturesque area of Alhaurín El Grande, comprising 5,309m² of serenity and nature. The plot has a gentle slope that is barely noticeable, giving the feeling of spaciousness and facilitating the use of the land. It benefits from an excellent orientation, which allows you to fully enjoy the sunlight and maximize the agricultural potential. From its privileged position, you can see open views of the countryside and the valley. Whether you are looking for a place to grow your own produce, or create a corner of peace and tranquillity, this is an ideal plot of land.