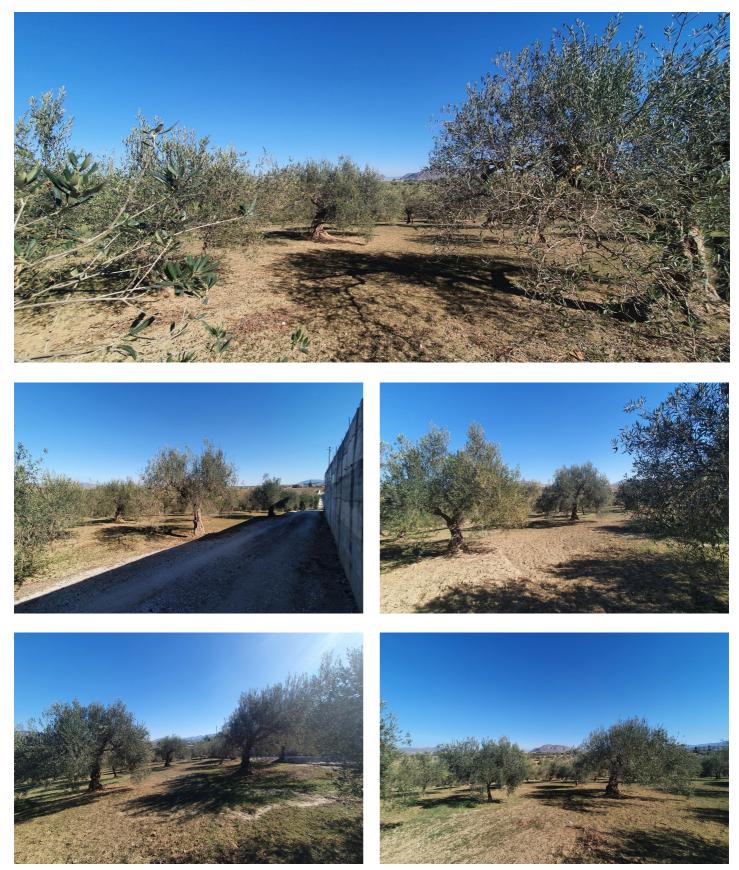

## Valle del Guadalhorce, Alhaurín el Grande

Beautiful rustic plot, located in the picturesque area of Alhaurín El Grande, comprising 5,309m<sup>2</sup> of serenity and nature. The plot has a gentle slope that is barely noticeable, giving the feeling of spaciousness and facilitating the use of the land. It benefits from an excellent orientation, which allows you to fully enjoy the sunlight and maximize the agricultural potential. From its privileged position, you can see open views of the countryside and the valley. Whether you are looking for a place to grow your own produce, or create a corner of peace and tranquillity, this is an ideal plot of land.