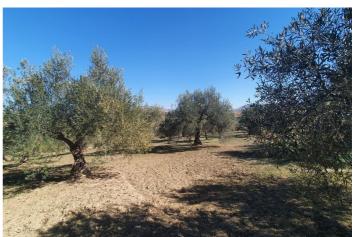

## Valle del Guadalhorce, Alhaurín el Grande

Beautiful rustic plot, located in the picturesque area of Alhaurín El Grande, comprising 5,309m² of serenity and nature. The plot has a gentle slope that is barely noticeable, giving the feeling of spaciousness and facilitating the use of the land. It benefits from an excellent orientation, which allows you to fully enjoy the sunlight and maximize the agricultural potential. From its privileged position, you can see open views of the countryside and the valley. Whether you are looking for a place to grow your own produce, or create a corner of peace and tranquillity, this is an ideal plot of land.