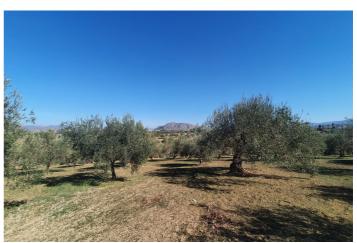

## Valle del Guadalhorce, Alhaurín el Grande

Beautiful rustic plot, located in the picturesque area of Alhaurín El Grande, comprising 5,309m² of serenity and nature. The plot has a gentle slope that is barely noticeable, giving the feeling of spaciousness and facilitating the use of the land. It benefits from an excellent orientation, which allows you to fully enjoy the sunlight and maximize the agricultural potential. From its privileged position, you can see open views of the countryside and the valley. Whether you are looking for a place to grow your own produce, or create a corner of peace and tranquillity, this is an ideal plot of land.