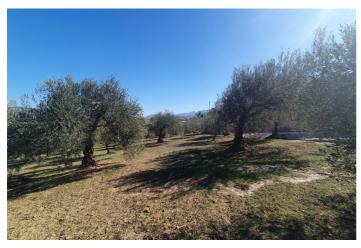

## Valle del Guadalhorce, Alhaurín el Grande

Beautiful rustic plot, located in the picturesque area of Alhaurín El Grande, comprising 5,309m² of serenity and nature. The plot has a gentle slope that is barely noticeable, giving the feeling of spaciousness and facilitating the use of the land. It benefits from an excellent orientation, which allows you to fully enjoy the sunlight and maximize the agricultural potential. From its privileged position, you can see open views of the countryside and the valley. Whether you are looking for a place to grow your own produce, or create a corner of peace and tranquillity, this is an ideal plot of land.