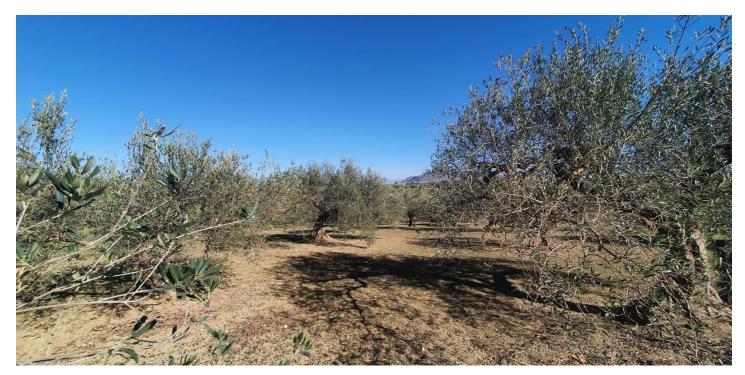

## Valle del Guadalhorce, Alhaurín el Grande

Beautiful rustic plot, located in the picturesque area of Alhaurín El Grande, comprising 5,309m² of serenity and nature. The plot has a gentle slope that is barely noticeable, giving the feeling of spaciousness and facilitating the use of the land. It benefits from an excellent orientation, which allows you to fully enjoy the sunlight and maximize the agricultural potential. From its privileged position, you can see open views of the countryside and the valley. Whether you are looking for a place to grow your own produce, or create a corner of peace and tranquillity, this is an ideal plot of land.