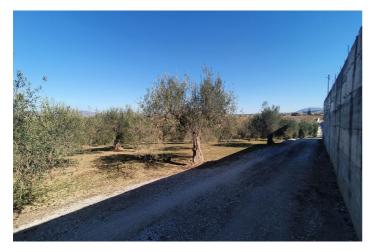

## Valle del Guadalhorce, Alhaurín el Grande

Beautiful rustic plot, located in the picturesque area of Alhaurín El Grande, comprising 5,309m² of serenity and nature. The plot has a gentle slope that is barely noticeable, giving the feeling of spaciousness and facilitating the use of the land. It benefits from an excellent orientation, which allows you to fully enjoy the sunlight and maximize the agricultural potential. From its privileged position, you can see open views of the countryside and the valley. Whether you are looking for a place to grow your own produce, or create a corner of peace and tranquillity, this is an ideal plot of land.