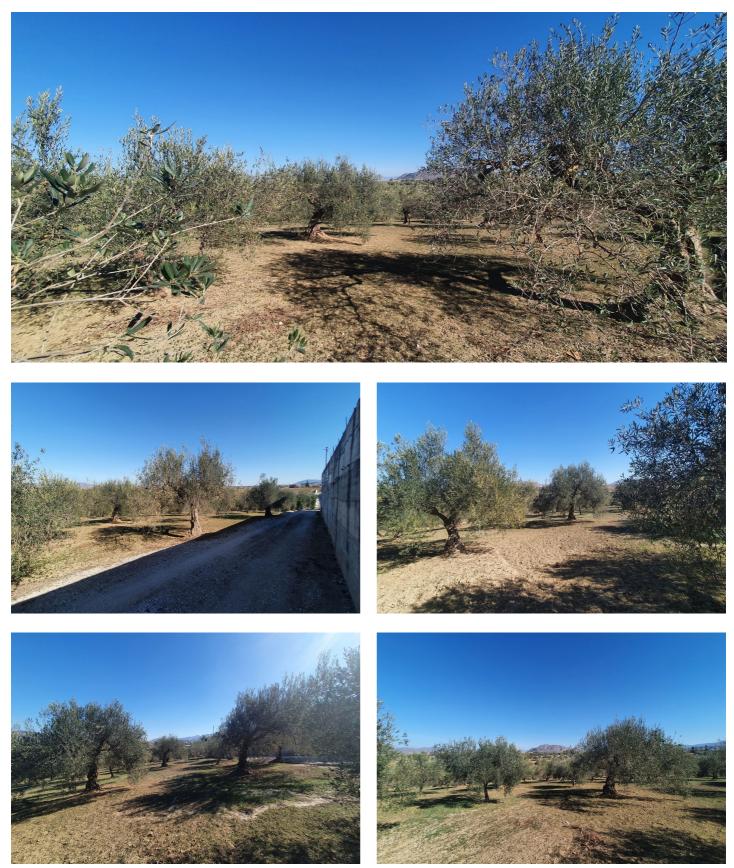

## Valle del Guadalhorce, Alhaurín el Grande

Beautiful rustic plot, located in the picturesque area of Alhaurín El Grande, comprising 5,309m<sup>2</sup> of serenity and nature. The plot has a gentle slope that is barely noticeable, giving the feeling of spaciousness and facilitating the use of the land. It benefits from an excellent orientation, which allows you to fully enjoy the sunlight and maximize the agricultural potential. From its privileged position, you can see open views of the countryside and the valley. Whether you are looking for a place to grow your own produce, or create a corner of peace and tranquillity, this is an ideal plot of land.