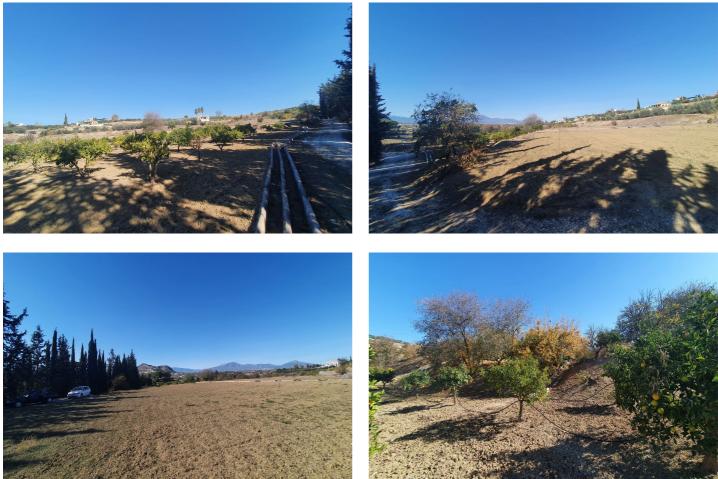

## Valle del Guadalhorce, Alhaurín el Grande

Discover the tranquillity and charm of this beautiful sunny rustic plot located in a picturesque area of Alhaurín El Grande. The 12,189m<sup>2</sup> plot is distributed over two flat levels, creating a harmonious and versatile space to bring your projects to life. The land benefits from sunny surroundings and a prime location offering panoramic views of the surrounding area. With the presence of a nearby electricity point, electrical connection is facilitated for any future developments you have in mind, giving you the convenience of easy access. The property also has access to water from the irrigation community, ensuring a constant and reliable supply for your needs. A notable feature of this plot is the possibilities that this land has to offer and make your dreams come true in this special corner in the interior of the Costa del Sol!