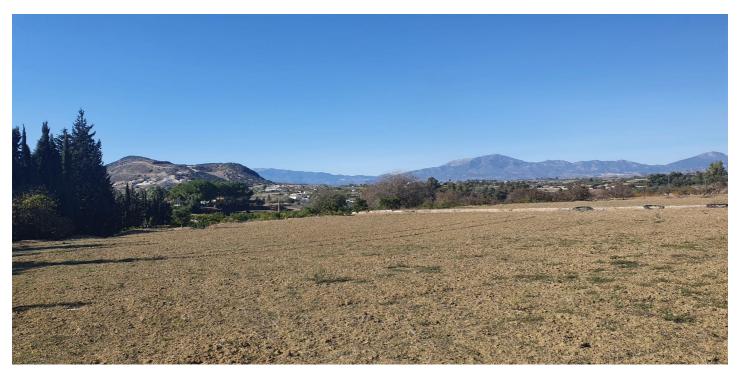

## Valle del Guadalhorce, Alhaurín el Grande

Discover the tranquillity and charm of this beautiful sunny rustic plot located in a picturesque area of Alhaurín El Grande. The 12,189m² plot is distributed over two flat levels, creating a harmonious and versatile space to bring your projects to life. The land benefits from sunny surroundings and a prime location offering panoramic views of the surrounding area. With the presence of a nearby electricity point, electrical connection is facilitated for any future developments you have in mind, giving you the convenience of easy access. The property also has access to water from the irrigation community, ensuring a constant and reliable supply for your needs. A notable feature of this plot is the possibility of building a tool storage or agricultural warehouse with a build size of up to 120m². Discover the unlimited possibilities that this land has to offer and make your dreams come true in this special corner in the interior of the Costa del Sol!