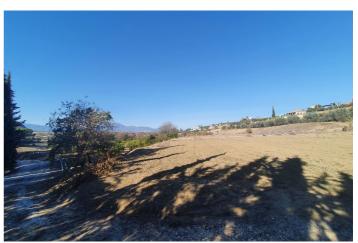

## Valle del Guadalhorce, Alhaurín el Grande

Discover the tranquillity and charm of this beautiful sunny rustic plot located in a picturesque area of Alhaurín El Grande. The 12,189m² plot is distributed over two flat levels, creating a harmonious and versatile space to bring your projects to life. The land benefits from sunny surroundings and a prime location offering panoramic views of the surrounding area. With the presence of a nearby electricity point, electrical connection is facilitated for any future developments you have in mind, giving you the convenience of easy access. The property also has access to water from the irrigation community, ensuring a constant and reliable supply for your needs. A notable feature of this plot is the possibility of building a tool storage or agricultural warehouse with a build size of up to 120m². Discover the unlimited possibilities that this land has to offer and make your dreams come true in this special corner in the interior of the Costa del Sol!