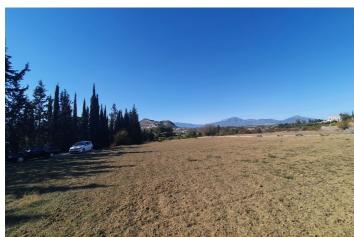

## Valle del Guadalhorce, Alhaurín el Grande

Discover the tranquillity and charm of this beautiful sunny rustic plot located in a picturesque area of Alhaurín El Grande. The 12,189m² plot is distributed over two flat levels, creating a harmonious and versatile space to bring your projects to life. The land benefits from sunny surroundings and a prime location offering panoramic views of the surrounding area. With the presence of a nearby electricity point, electrical connection is facilitated for any future developments you have in mind, giving you the convenience of easy access. The property also has access to water from the irrigation community, ensuring a constant and reliable supply for your needs. A notable feature of this plot is the possibility of building a tool storage or agricultural warehouse with a build size of up to 120m². Discover the unlimited possibilities that this land has to offer and make your dreams come true in this special corner in the interior of the Costa del Sol!