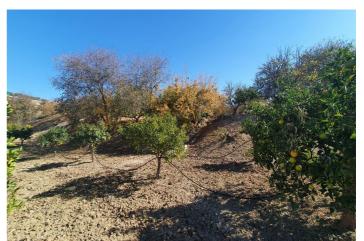

## Valle del Guadalhorce, Alhaurín el Grande

Discover the tranquillity and charm of this beautiful sunny rustic plot located in a picturesque area of Alhaurín El Grande. The 12,189m² plot is distributed over two flat levels, creating a harmonious and versatile space to bring your projects to life. The land benefits from sunny surroundings and a prime location offering panoramic views of the surrounding area. With the presence of a nearby electricity point, electrical connection is facilitated for any future developments you have in mind, giving you the convenience of easy access. The property also has access to water from the irrigation community, ensuring a constant and reliable supply for your needs. A notable feature of this plot is the possibility of building a tool storage or agricultural warehouse with a build size of up to 120m². Discover the unlimited possibilities that this land has to offer and make your dreams come true in this special corner in the interior of the Costa del Sol!