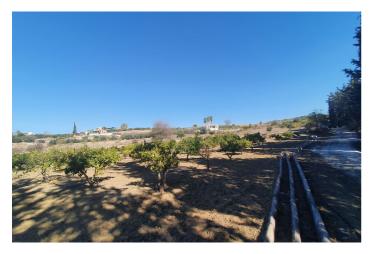

## Valle del Guadalhorce, Alhaurín el Grande

Discover the tranquillity and charm of this beautiful sunny rustic plot located in a picturesque area of Alhaurín El Grande. The 12,189m² plot is distributed over two flat levels, creating a harmonious and versatile space to bring your projects to life. The land benefits from sunny surroundings and a prime location offering panoramic views of the surrounding area. With the presence of a nearby electricity point, electrical connection is facilitated for any future developments you have in mind, giving you the convenience of easy access. The property also has access to water from the irrigation community, ensuring a constant and reliable supply for your needs. A notable feature of this plot is the possibility of building a tool storage or agricultural warehouse with a build size of up to 120m². Discover the unlimited possibilities that this land has to offer and make your dreams come true in this special corner in the interior of the Costa del Sol!