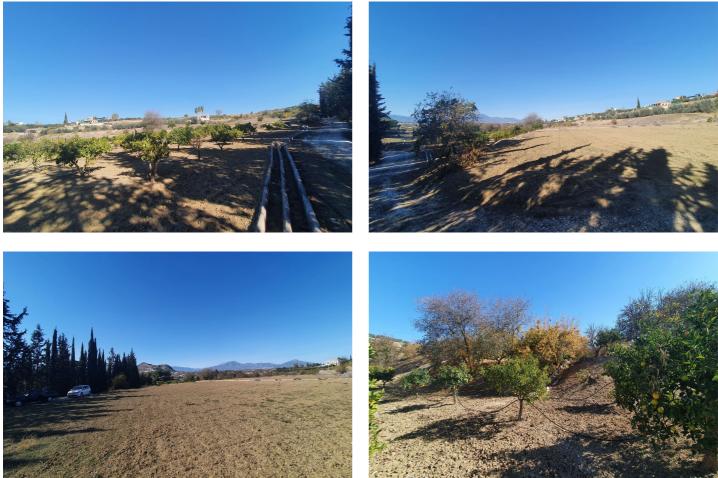

## Valle del Guadalhorce, Alhaurín el Grande

Discover the tranquillity and charm of this beautiful sunny rustic plot located in a picturesque area of Alhaurín El Grande. The 12,189m<sup>2</sup> plot is distributed over two flat levels, creating a harmonious and versatile space to bring your projects to life. The land benefits from sunny surroundings and a prime location offering panoramic views of the surrounding area. With the presence of a nearby electricity point, electrical connection is facilitated for any future developments you have in mind, giving you the convenience of easy access. The property also has access to water from the irrigation community, ensuring a constant and reliable supply for your needs. A notable feature of this plot is the possibilities that this land has to offer and make your dreams come true in this special corner in the interior of the Costa del Sol!