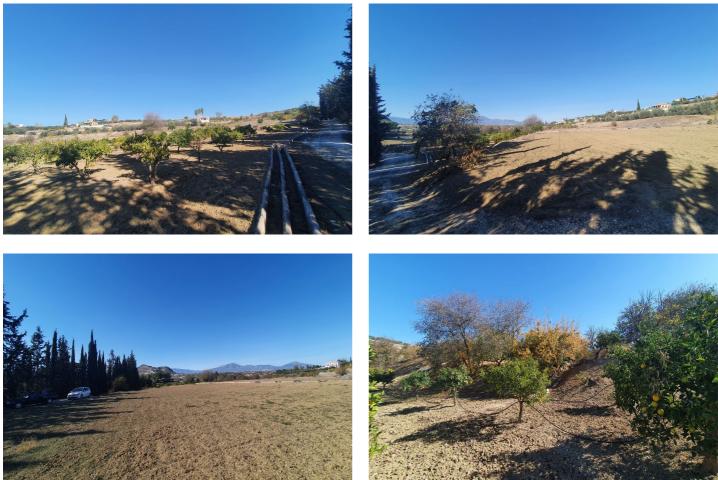

## Valle del Guadalhorce, Alhaurín el Grande

Discover the tranquillity and charm of this beautiful sunny rustic plot located in a picturesque area of Alhaurín El Grande. The 12,189m<sup>2</sup> plot is distributed over two flat levels, creating a harmonious and versatile space to bring your projects to life. The land benefits from sunny surroundings and a prime location offering panoramic views of the surrounding area. With the presence of a nearby electricity point, electrical connection is facilitated for any future developments you have in mind, giving you the convenience of easy access. The property also has access to water from the irrigation community, ensuring a constant and reliable supply for your needs. A notable feature of this plot is the possibilities that this land has to offer and make your dreams come true in this special corner in the interior of the Costa del Sol!