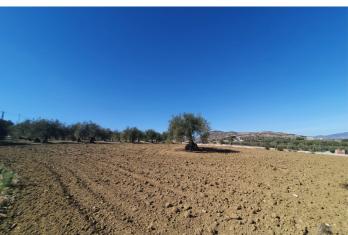

## Valle del Guadalhorce, Alhaurín el Grande

This beautiful plot of rustic land, measuring a generous 15,818m², is a unique opportunity for those looking for a large and versatile plot of land. The practically flat topography of the land facilitates any future project you may have in mind. Located in a quiet and serene environment, this land has an electrical connection point strategically located at the main entrance gate, making it easy to access electricity for any development you wish to carry out. In addition, it has access to water, with the possibility of easy connection to the municipal water network, as long as the corresponding permit is obtained from the Town Hall. A notable feature of this land is the possibility of building a generous size tool storage or agricultural warehouse of 160m². This option provides additional space for storage or agricultural activities, thus providing practical functionality to the land. Whether you dream of creating a rural retreat or establishing an agricultural project, this land offers the perfect canvas to bring your projects to life. It is not only a place of natural beauty, but also a space full of possibilities to turn your ideas into reality. Discover the infinite potential of this rustic land and make your dreams come true!