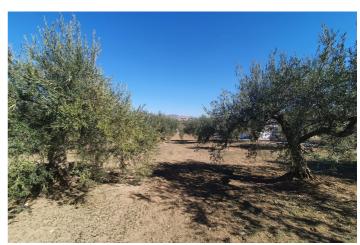

## Valle del Guadalhorce, Alhaurín el Grande

This beautiful plot of rustic land, measuring a generous 15,818m², is a unique opportunity for those looking for a large and versatile plot of land. The practically flat topography of the land facilitates any future project you may have in mind. Located in a quiet and serene environment, this land has an electrical connection point strategically located at the main entrance gate, making it easy to access electricity for any development you wish to carry out. In addition, it has access to water, with the possibility of easy connection to the municipal water network, as long as the corresponding permit is obtained from the Town Hall. A notable feature of this land is the possibility of building a generous size tool storage or agricultural warehouse of 160m². This option provides additional space for storage or agricultural activities, thus providing practical functionality to the land. Whether you dream of creating a rural retreat or establishing an agricultural project, this land offers the perfect canvas to bring your projects to life. It is not only a place of natural beauty, but also a space full of possibilities to turn your ideas into reality. Discover the infinite potential of this rustic land and make your dreams come true!