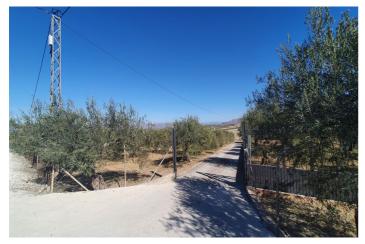

## Valle del Guadalhorce, Alhaurín el Grande

This beautiful plot of rustic land, measuring a generous 15,818m², is a unique opportunity for those looking for a large and versatile plot of land. The practically flat topography of the land facilitates any future project you may have in mind. Located in a quiet and serene environment, this land has an electrical connection point strategically located at the main entrance gate, making it easy to access electricity for any development you wish to carry out. In addition, it has access to water, with the possibility of easy connection to the municipal water network, as long as the corresponding permit is obtained from the Town Hall. A notable feature of this land is the possibility of building a generous size tool storage or agricultural warehouse of 160m². This option provides additional space for storage or agricultural activities, thus providing practical functionality to the land. Whether you dream of creating a rural retreat or establishing an agricultural project, this land offers the perfect canvas to bring your projects to life. It is not only a place of natural beauty, but also a space full of possibilities to turn your ideas into reality. Discover the infinite potential of this rustic land and make your dreams come true!