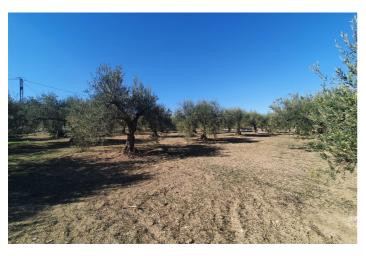

## Valle del Guadalhorce, Alhaurín el Grande

This beautiful plot of rustic land, measuring a generous 15,818m², is a unique opportunity for those looking for a large and versatile plot of land. The practically flat topography of the land facilitates any future project you may have in mind. Located in a quiet and serene environment, this land has an electrical connection point strategically located at the main entrance gate, making it easy to access electricity for any development you wish to carry out. In addition, it has access to water, with the possibility of easy connection to the municipal water network, as long as the corresponding permit is obtained from the Town Hall. A notable feature of this land is the possibility of building a generous size tool storage or agricultural warehouse of 160m². This option provides additional space for storage or agricultural activities, thus providing practical functionality to the land. Whether you dream of creating a rural retreat or establishing an agricultural project, this land offers the perfect canvas to bring your projects to life. It is not only a place of natural beauty, but also a space full of possibilities to turn your ideas into reality. Discover the infinite potential of this rustic land and make your dreams come true!