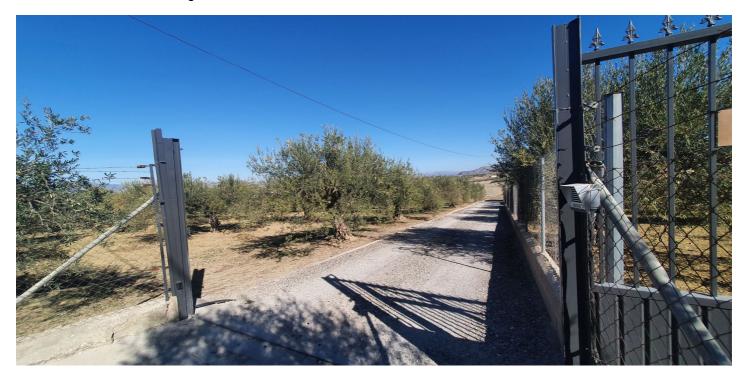

## Valle del Guadalhorce, Alhaurín el Grande

This beautiful plot of rustic land, measuring a generous 15,818m², is a unique opportunity for those looking for a large and versatile plot of land. The practically flat topography of the land facilitates any future project you may have in mind. Located in a quiet and serene environment, this land has an electrical connection point strategically located at the main entrance gate, making it easy to access electricity for any development you wish to carry out. In addition, it has access to water, with the possibility of easy connection to the municipal water network, as long as the corresponding permit is obtained from the Town Hall. A notable feature of this land is the possibility of building a generous size tool storage or agricultural warehouse of 160m². This option provides additional space for storage or agricultural activities, thus providing practical functionality to the land. Whether you dream of creating a rural retreat or establishing an agricultural project, this land offers the perfect canvas to bring your projects to life. It is not only a place of natural beauty, but also a space full of possibilities to turn your ideas into reality. Discover the infinite potential of this rustic land and make your dreams come true!