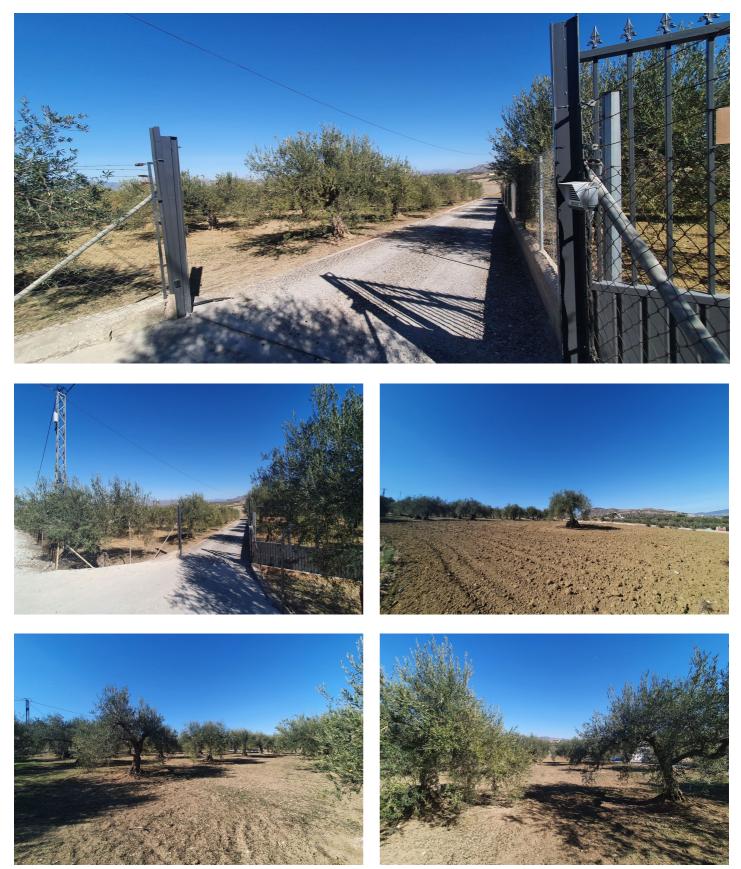

## Valle del Guadalhorce, Alhaurín el Grande

This beautiful plot of rustic land, measuring a generous 15,818m<sup>2</sup>, is a unique opportunity for those looking for a large and versatile plot of land. The practically flat topography of the land facilitates any future project you may have in mind. Located in a quiet and serene environment, this land has an electrical connection point strategically located at the main entrance gate, making it easy to access electricity for any development you wish to carry out. In addition, it has access to water, with the possibility of easy connection to the municipal water network, as long as the corresponding permit is obtained from the Town Hall. A notable feature of this land is the possibility of building a generous size tool storage or agricultural warehouse of 160m<sup>2</sup>. This option provides additional space for storage or agricultural activities, thus providing practical functionality to the land. Whether you dream of creating a rural retreat or establishing an agricultural project, this land offers the perfect canvas to bring your projects to life. It is not only a place of natural beauty, but also a space full of possibilities to turn your ideas into reality. Discover the infinite potential of this rustic land and make your dreams come true!