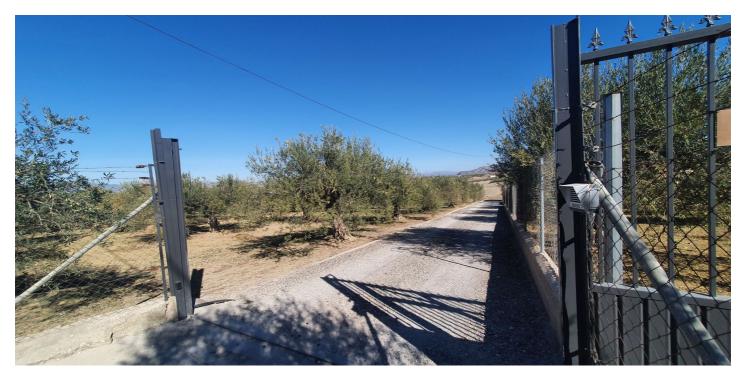

## Valle del Guadalhorce, Alhaurín el Grande

This beautiful plot of rustic land, measuring a generous 15,818m², is a unique opportunity for those looking for a large and versatile plot of land. The practically flat topography of the land facilitates any future project you may have in mind. Located in a quiet and serene environment, this land has an electrical connection point strategically located at the main entrance gate, making it easy to access electricity for any development you wish to carry out. In addition, it has access to water, with the possibility of easy connection to the municipal water network, as long as the corresponding permit is obtained from the Town Hall. A notable feature of this land is the possibility of building a generous size tool storage or agricultural warehouse of 160m². This option provides additional space for storage or agricultural activities, thus providing practical functionality to the land. Whether you dream of creating a rural retreat or establishing an agricultural project, this land offers the perfect canvas to bring your projects to life. It is not only a place of natural beauty, but also a space full of possibilities to turn your ideas into reality. Discover the infinite potential of this rustic land and make your dreams come true!