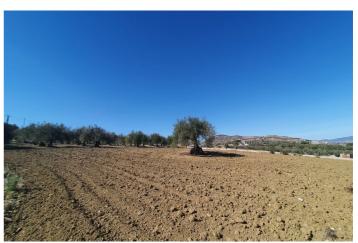

## Valle del Guadalhorce, Alhaurín el Grande

This beautiful plot of rustic land, measuring a generous 15,818m², is a unique opportunity for those looking for a large and versatile plot of land. The practically flat topography of the land facilitates any future project you may have in mind. Located in a quiet and serene environment, this land has an electrical connection point strategically located at the main entrance gate, making it easy to access electricity for any development you wish to carry out. In addition, it has access to water, with the possibility of easy connection to the municipal water network, as long as the corresponding permit is obtained from the Town Hall. A notable feature of this land is the possibility of building a generous size tool storage or agricultural warehouse of 160m². This option provides additional space for storage or agricultural activities, thus providing practical functionality to the land. Whether you dream of creating a rural retreat or establishing an agricultural project, this land offers the perfect canvas to bring your projects to life. It is not only a place of natural beauty, but also a space full of possibilities to turn your ideas into reality. Discover the infinite potential of this rustic land and make your dreams come true!