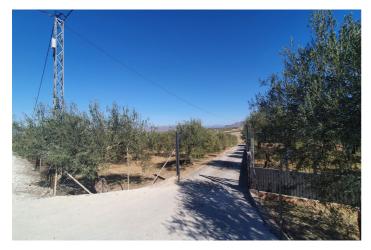

## Valle del Guadalhorce, Alhaurín el Grande

This beautiful plot of rustic land, measuring a generous 15,818m², is a unique opportunity for those looking for a large and versatile plot of land. The practically flat topography of the land facilitates any future project you may have in mind. Located in a quiet and serene environment, this land has an electrical connection point strategically located at the main entrance gate, making it easy to access electricity for any development you wish to carry out. In addition, it has access to water, with the possibility of easy connection to the municipal water network, as long as the corresponding permit is obtained from the Town Hall. A notable feature of this land is the possibility of building a generous size tool storage or agricultural warehouse of 160m². This option provides additional space for storage or agricultural activities, thus providing practical functionality to the land. Whether you dream of creating a rural retreat or establishing an agricultural project, this land offers the perfect canvas to bring your projects to life. It is not only a place of natural beauty, but also a space full of possibilities to turn your ideas into reality. Discover the infinite potential of this rustic land and make your dreams come true!