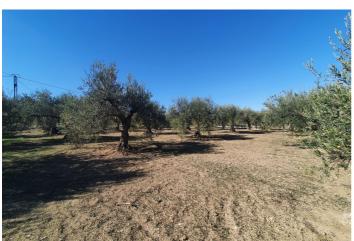

## Valle del Guadalhorce, Alhaurín el Grande

This beautiful plot of rustic land, measuring a generous 15,818m², is a unique opportunity for those looking for a large and versatile plot of land. The practically flat topography of the land facilitates any future project you may have in mind. Located in a quiet and serene environment, this land has an electrical connection point strategically located at the main entrance gate, making it easy to access electricity for any development you wish to carry out. In addition, it has access to water, with the possibility of easy connection to the municipal water network, as long as the corresponding permit is obtained from the Town Hall. A notable feature of this land is the possibility of building a generous size tool storage or agricultural warehouse of 160m². This option provides additional space for storage or agricultural activities, thus providing practical functionality to the land. Whether you dream of creating a rural retreat or establishing an agricultural project, this land offers the perfect canvas to bring your projects to life. It is not only a place of natural beauty, but also a space full of possibilities to turn your ideas into reality. Discover the infinite potential of this rustic land and make your dreams come true!