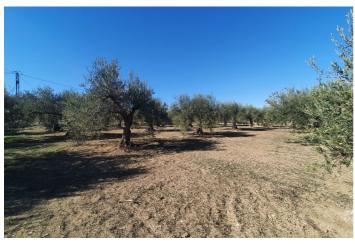

## Valle del Guadalhorce, Alhaurín el Grande

This beautiful plot of rustic land, measuring a generous 15,818m², is a unique opportunity for those looking for a large and versatile plot of land. The practically flat topography of the land facilitates any future project you may have in mind. Located in a quiet and serene environment, this land has an electrical connection point strategically located at the main entrance gate, making it easy to access electricity for any development you wish to carry out. In addition, it has access to water, with the possibility of easy connection to the municipal water network, as long as the corresponding permit is obtained from the Town Hall. A notable feature of this land is the possibility of building a generous size tool storage or agricultural warehouse of 160m². This option provides additional space for storage or agricultural activities, thus providing practical functionality to the land. Whether you dream of creating a rural retreat or establishing an agricultural project, this land offers the perfect canvas to bring your projects to life. It is not only a place of natural beauty, but also a space full of possibilities to turn your ideas into reality. Discover the infinite potential of this rustic land and make your dreams come true!