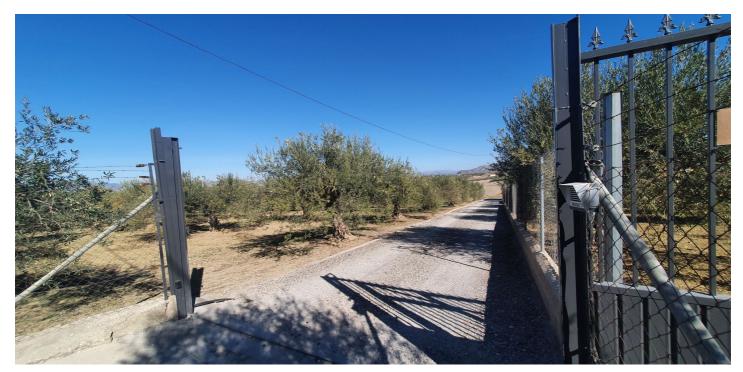

## Valle del Guadalhorce, Alhaurín el Grande

This beautiful plot of rustic land, measuring a generous 15,818m², is a unique opportunity for those looking for a large and versatile plot of land. The practically flat topography of the land facilitates any future project you may have in mind. Located in a quiet and serene environment, this land has an electrical connection point strategically located at the main entrance gate, making it easy to access electricity for any development you wish to carry out. In addition, it has access to water, with the possibility of easy connection to the municipal water network, as long as the corresponding permit is obtained from the Town Hall. A notable feature of this land is the possibility of building a generous size tool storage or agricultural warehouse of 160m². This option provides additional space for storage or agricultural activities, thus providing practical functionality to the land. Whether you dream of creating a rural retreat or establishing an agricultural project, this land offers the perfect canvas to bring your projects to life. It is not only a place of natural beauty, but also a space full of possibilities to turn your ideas into reality. Discover the infinite potential of this rustic land and make your dreams come true!