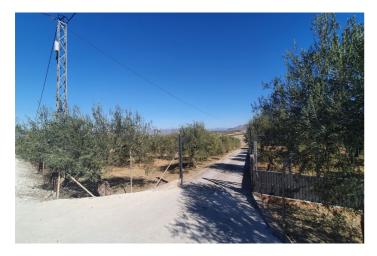

## Valle del Guadalhorce, Alhaurín el Grande

This beautiful plot of rustic land, measuring a generous 15,818m², is a unique opportunity for those looking for a large and versatile plot of land. The practically flat topography of the land facilitates any future project you may have in mind. Located in a quiet and serene environment, this land has an electrical connection point strategically located at the main entrance gate, making it easy to access electricity for any development you wish to carry out. In addition, it has access to water, with the possibility of easy connection to the municipal water network, as long as the corresponding permit is obtained from the Town Hall. A notable feature of this land is the possibility of building a generous size tool storage or agricultural warehouse of 160m². This option provides additional space for storage or agricultural activities, thus providing practical functionality to the land. Whether you dream of creating a rural retreat or establishing an agricultural project, this land offers the perfect canvas to bring your projects to life. It is not only a place of natural beauty, but also a space full of possibilities to turn your ideas into reality. Discover the infinite potential of this rustic land and make your dreams come true!