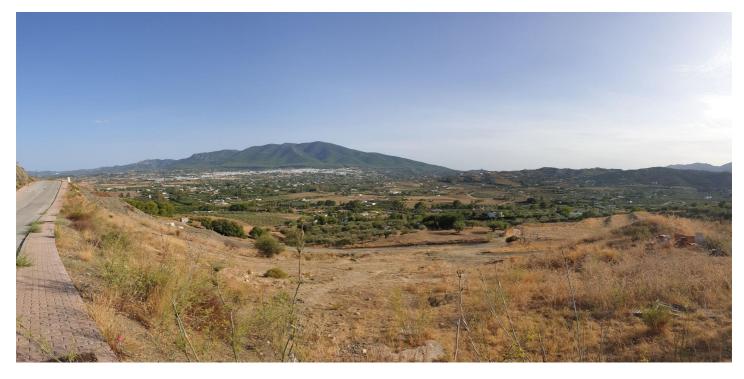

## Valle del Guadalhorce, Coín

Residential plot with an informational preliminary project indicating that construction is possible on the plot, located in a popular urbanisation in Coín. This south-facing plot has magnificent views of the countryside and the Mijas mountains. The plot is slightly sloped, with green areas at the front and side. The preliminary project is for a modern two-story villa of 218m<sup>2</sup> plus a basement of 129m<sup>2</sup>, featuring 4 bedrooms, 3 bathrooms, and a pool. Please contact us for more information.