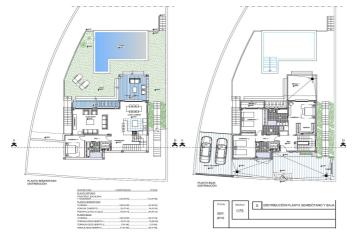

## Valle del Guadalhorce, Coín

Residential plot with an informational preliminary project indicating that construction is possible on the plot, located in a popular urbanisation in Coín. This south-facing plot has magnificent views of the countryside and the Mijas mountains. The plot is slightly sloped, with green areas at the front and side. The preliminary project is for a modern two-story villa of 218m<sup>2</sup> plus a basement of 129m<sup>2</sup>, featuring 4 bedrooms, 3 bathrooms, and a pool. Please contact us for more information.