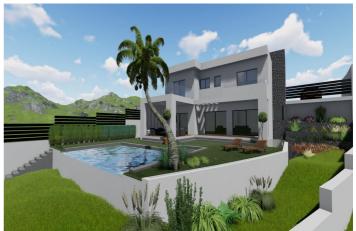

## Valle del Guadalhorce, Coín

Residential plot with an informational preliminary project indicating that construction is possible on the plot, located in a popular urbanisation in Coín. This south-facing plot has magnificent views of the countryside and the Mijas mountains. The plot is slightly sloped, with green areas at the front and side. The preliminary project is for a modern two-story villa of 218m<sup>2</sup> plus a basement of 129m<sup>2</sup>, featuring 4 bedrooms, 3 bathrooms, and a pool. Please contact us for more information.