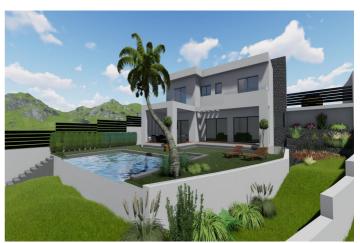

## Valle del Guadalhorce, Coín

Residential plot with an informational preliminary project indicating that construction is possible on the plot, located in a popular urbanisation in Coín. This south-facing plot has magnificent views of the countryside and the Mijas mountains. The plot is slightly sloped, with green areas at the front and side. The preliminary project is for a modern two-story villa of  $218m^2$  plus a basement of  $129m^2$ , featuring 4 bedrooms, 3 bathrooms, and a pool. Please contact us for more information.