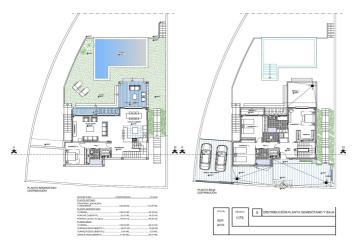

## Valle del Guadalhorce, Coín

Residential plot with an informational preliminary project indicating that construction is possible on the plot, located in a popular urbanisation in Coín. This south-facing plot has magnificent views of the countryside and the Mijas mountains. The plot is slightly sloped, with green areas at the front and side. The preliminary project is for a modern two-story villa of  $218m^2$  plus a basement of  $129m^2$ , featuring 4 bedrooms, 3 bathrooms, and a pool. Please contact us for more information.