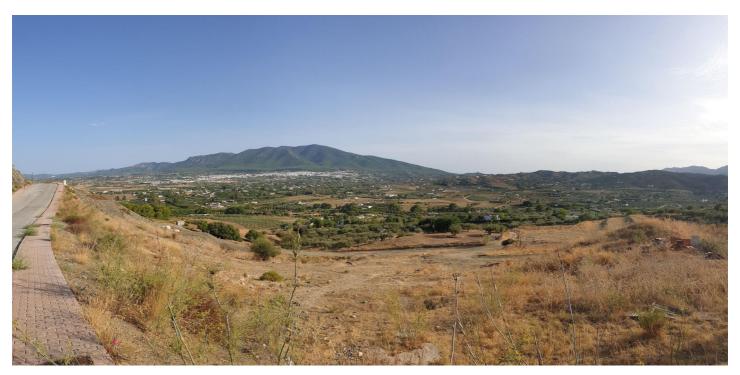

## Valle del Guadalhorce, Coín

Residential plot with an informational preliminary project indicating that construction is possible on the plot, located in a popular urbanisation in Coín. This south-facing plot has magnificent views of the countryside and the Mijas mountains. The plot is slightly sloped, with green areas at the front and side. The preliminary project is for a modern two-story villa of  $218m^2$  plus a basement of  $129m^2$ , featuring 4 bedrooms, 3 bathrooms, and a pool. Please contact us for more information.