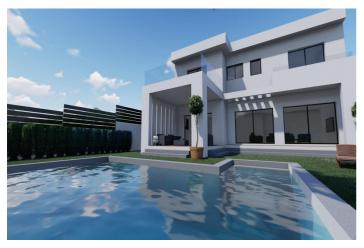

## Valle del Guadalhorce, Coín

Residential plot with an informational preliminary project indicating that construction is possible on the plot, located in a popular urbanisation in Coín. This south-facing plot has magnificent views of the countryside and the Mijas mountains. The plot is slightly sloped, with green areas at the front and side. The preliminary project is for a modern two-story villa of  $218m^2$  plus a basement of  $129m^2$ , featuring 4 bedrooms, 3 bathrooms, and a pool. Please contact us for more information.