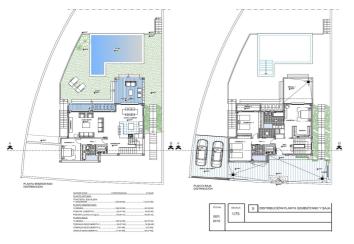

## Valle del Guadalhorce, Coín

Residential plot with an informational preliminary project indicating that construction is possible on the plot, located in a popular urbanisation in Coín. This south-facing plot has magnificent views of the countryside and the Mijas mountains. The plot is slightly sloped, with green areas at the front and side. The preliminary project is for a modern two-story villa of  $218m^2$  plus a basement of  $129m^2$ , featuring 4 bedrooms, 3 bathrooms, and a pool. Please contact us for more information.