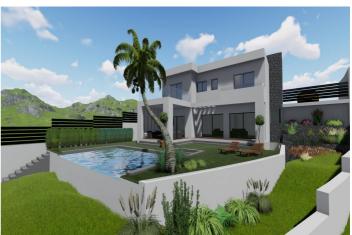

## Valle del Guadalhorce, Coín

Residential plot with an informational preliminary project indicating that construction is possible on the plot, located in a popular urbanisation in Coín. This south-facing plot has magnificent views of the countryside and the Mijas mountains. The plot is slightly sloped, with green areas at the front and side. The preliminary project is for a modern two-story villa of  $218m^2$  plus a basement of  $129m^2$ , featuring 4 bedrooms, 3 bathrooms, and a pool. Please contact us for more information.