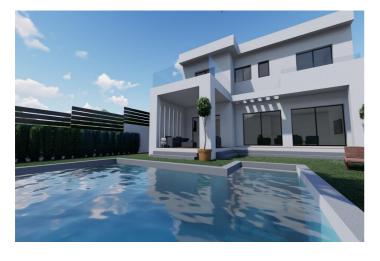

## Valle del Guadalhorce, Coín

Residential plot with an informational preliminary project indicating that construction is possible on the plot, located in a popular urbanisation in Coín. This south-facing plot has magnificent views of the countryside and the Mijas mountains. The plot is slightly sloped, with green areas at the front and side. The preliminary project is for a modern two-story villa of  $218m^2$  plus a basement of  $129m^2$ , featuring 4 bedrooms, 3 bathrooms, and a pool. Please contact us for more information.