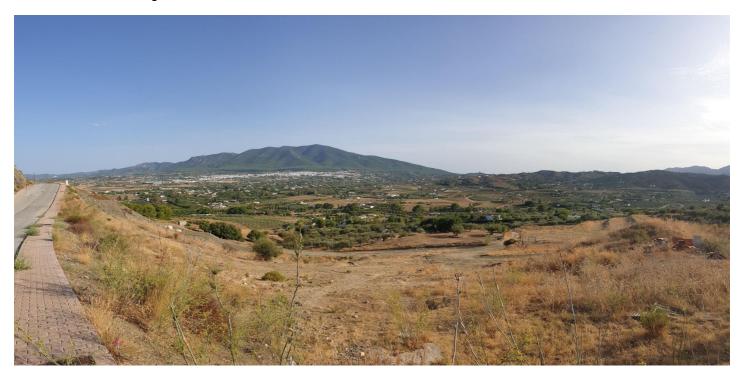

## Valle del Guadalhorce, Coín

Residential plot with an informational preliminary project indicating that construction is possible on the plot, located in a popular urbanisation in Coín. This south-facing plot has magnificent views of the countryside and the Mijas mountains. The plot is slightly sloped, with green areas at the front and side. The preliminary project is for a modern two-story villa of  $218m^2$  plus a basement of  $129m^2$ , featuring 4 bedrooms, 3 bathrooms, and a pool. Please contact us for more information.