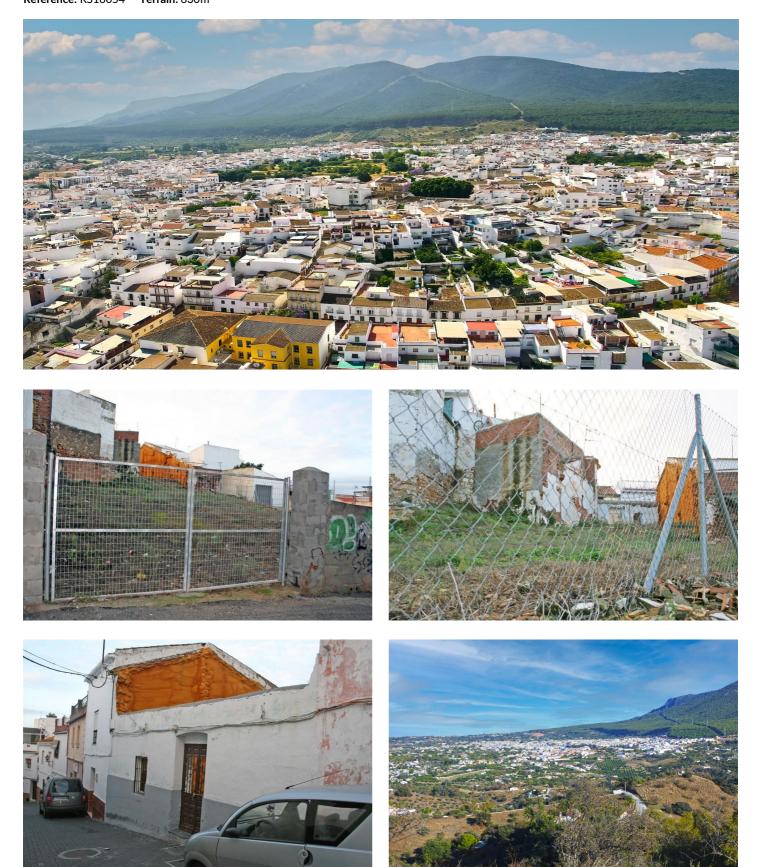

Référence: RS16054 Terrain: 630m<sup>2</sup>

## Valle del Guadalhorce, Alhaurín el Grande

This is an attractive urban plot located in the heart of Alhaurín El Grande, close to local services, restaurants, schools, and a short distance from Marbella and 25-minute drive to Málaga International Airport. This is a great opportunity for investors!• Location: Town Centre• Close to all Amenities• Conveniently Situated for Golf• Conveniently Situated Schools• Conveniently Situated Tennis• Near Transport• Very Good Access• Walking distance to rest.• Walking distance to t. centre