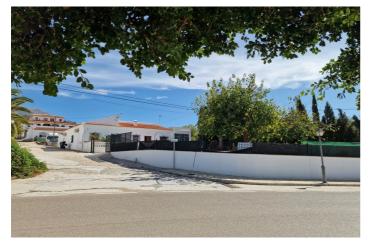

## Axarquía, Alcaucín

Villa PuenteSol is a one level, 4 bedroom 2 bathroom urban property in the middle of Puente Don Manuel with all amenities on your doorstep. There is a large 100m2 garage currently used a workshop and there is off road parking for several cars via an automatic entrance gate. In front of the house there is a large area, with potential to add a pool and create a garden with a bit of landscaping or to keep as parking. There is also a covered terrace for sitting or dining with balustrade around it. Upstairs there is a roof terrace with views to the surrounding houses and mountains, and also a useful small store room. You enter the property into a good size entrance hall. The kitchen and lounge are just off the hall and there is a small serving hatch between them. They are a good size and are fully functioning with central heating and air conditioning but they could do with a bit of modernisation. The 4 bedrooms and bathrooms are all located off the hallway and have fitted wardrobes, radiators and AC units. At the back of the property there is an internal courtyard, which has access to the garage, roof top terrace and a small casita with small kitchen, utility and lounge with a fireplace. This is a great opportunity to buy an urban property, within walking distance to all amenities!