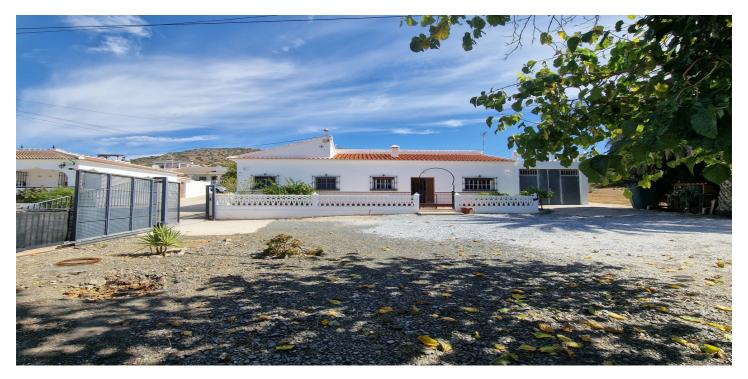

## Axarquía, Alcaucín

Villa PuenteSol is a one level, 4 bedroom 2 bathroom urban property in the middle of Puente Don Manuel with all amenities on your doorstep. There is a large 100m2 garage currently used a workshop and there is off road parking for several cars via an automatic entrance gate. In front of the house there is a large area, with potential to add a pool and create a garden with a bit of landscaping or to keep as parking. There is also a covered terrace for sitting or dining with balustrade around it. Upstairs there is a roof terrace with views to the surrounding houses and mountains, and also a useful small store room. You enter the property into a good size entrance hall. The kitchen and lounge are just off the hall and there is a small serving hatch between them. They are a good size and are fully functioning with central heating and air conditioning but they could do with a bit of modernisation. The 4 bedrooms and bathrooms are all located off the hallway and have fitted wardrobes, radiators and AC units. At the back of the property there is an internal courtyard, which has access to the garage, roof top terrace and a small casita with small kitchen, utility and lounge with a fireplace. This is a great opportunity to buy an urban property, within walking distance to all amenities!