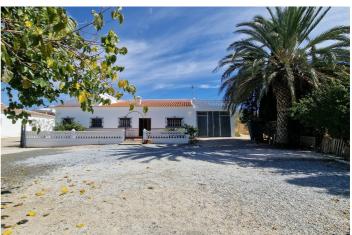

## Axarquía, Alcaucín

Villa PuenteSol is a one level, 4 bedroom 2 bathroom urban property in the middle of Puente Don Manuel with all amenities on your doorstep. There is a large 100m2 garage currently used a workshop and there is off road parking for several cars via an automatic entrance gate. In front of the house there is a large area, with potential to add a pool and create a garden with a bit of landscaping or to keep as parking. There is also a covered terrace for sitting or dining with balustrade around it. Upstairs there is a roof terrace with views to the surrounding houses and mountains, and also a useful small store room. You enter the property into a good size entrance hall. The kitchen and lounge are just off the hall and there is a small serving hatch between them. They are a good size and are fully functioning with central heating and air conditioning but they could do with a bit of modernisation. The 4 bedrooms and bathrooms are all located off the hallway and have fitted wardrobes, radiators and AC units. At the back of the property there is an internal courtyard, which has access to the garage, roof top terrace and a small casita with small kitchen, utility and lounge with a fireplace. This is a great opportunity to buy an urban property, within walking distance to all amenities!