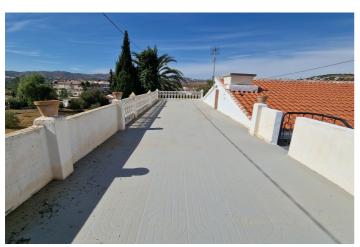

## Axarquía, Alcaucín

Villa PuenteSol is a one level, 4 bedroom 2 bathroom urban property in the middle of Puente Don Manuel with all amenities on your doorstep. There is a large 100m2 garage currently used a workshop and there is off road parking for several cars via an automatic entrance gate. In front of the house there is a large area, with potential to add a pool and create a garden with a bit of landscaping or to keep as parking. There is also a covered terrace for sitting or dining with balustrade around it. Upstairs there is a roof terrace with views to the surrounding houses and mountains, and also a useful small store room. You enter the property into a good size entrance hall. The kitchen and lounge are just off the hall and there is a small serving hatch between them. They are a good size and are fully functioning with central heating and air conditioning but they could do with a bit of modernisation. The 4 bedrooms and bathrooms are all located off the hallway and have fitted wardrobes, radiators and AC units. At the back of the property there is an internal courtyard, which has access to the garage, roof top terrace and a small casita with small kitchen, utility and lounge with a fireplace. This is a great opportunity to buy an urban property, within walking distance to all amenities!