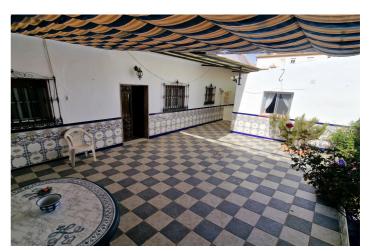

## Axarquía, Alcaucín

Villa PuenteSol is a one level, 4 bedroom 2 bathroom urban property in the middle of Puente Don Manuel with all amenities on your doorstep. There is a large 100m2 garage currently used a workshop and there is off road parking for several cars via an automatic entrance gate. In front of the house there is a large area, with potential to add a pool and create a garden with a bit of landscaping or to keep as parking. There is also a covered terrace for sitting or dining with balustrade around it. Upstairs there is a roof terrace with views to the surrounding houses and mountains, and also a useful small store room. You enter the property into a good size entrance hall. The kitchen and lounge are just off the hall and there is a small serving hatch between them. They are a good size and are fully functioning with central heating and air conditioning but they could do with a bit of modernisation. The 4 bedrooms and bathrooms are all located off the hallway and have fitted wardrobes, radiators and AC units. At the back of the property there is an internal courtyard, which has access to the garage, roof top terrace and a small casita with small kitchen, utility and lounge with a fireplace. This is a great opportunity to buy an urban property, within walking distance to all amenities!