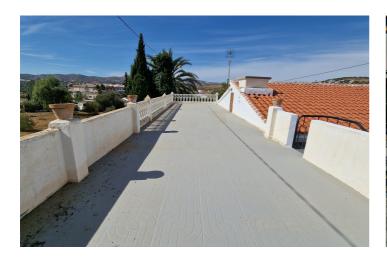

## Axarquía, Alcaucín

Villa PuenteSol is a one level, 4 bedroom 2 bathroom urban property in the middle of Puente Don Manuel with all amenities on your doorstep. There is a large 100m2 garage currently used a workshop and there is off road parking for several cars via an automatic entrance gate. In front of the house there is a large area, with potential to add a pool and create a garden with a bit of landscaping or to keep as parking. There is also a covered terrace for sitting or dining with balustrade around it. Upstairs there is a roof terrace with views to the surrounding houses and mountains, and also a useful small store room. You enter the property into a good size entrance hall. The kitchen and lounge are just off the hall and there is a small serving hatch between them. They are a good size and are fully functioning with central heating and air conditioning but they could do with a bit of modernisation. The 4 bedrooms and bathrooms are all located off the hallway and have fitted wardrobes, radiators and AC units. At the back of the property there is an internal courtyard, which has access to the garage, roof top terrace and a small casita with small kitchen, utility and lounge with a fireplace. This is a great opportunity to buy an urban property, within walking distance to all amenities!