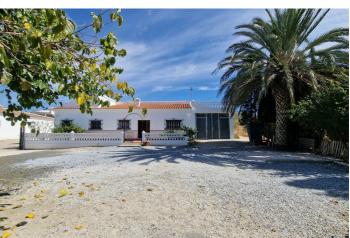

## Axarquía, Alcaucín

Villa PuenteSol is a one level, 4 bedroom 2 bathroom urban property in the middle of Puente Don Manuel with all amenities on your doorstep. There is a large 100m2 garage currently used a workshop and there is off road parking for several cars via an automatic entrance gate. In front of the house there is a large area, with potential to add a pool and create a garden with a bit of landscaping or to keep as parking. There is also a covered terrace for sitting or dining with balustrade around it. Upstairs there is a roof terrace with views to the surrounding houses and mountains, and also a useful small store room. You enter the property into a good size entrance hall. The kitchen and lounge are just off the hall and there is a small serving hatch between them. They are a good size and are fully functioning with central heating and air conditioning but they could do with a bit of modernisation. The 4 bedrooms and bathrooms are all located off the hallway and have fitted wardrobes, radiators and AC units. At the back of the property there is an internal courtyard, which has access to the garage, roof top terrace and a small casita with small kitchen, utility and lounge with a fireplace. This is a great opportunity to buy an urban property, within walking distance to all amenities!