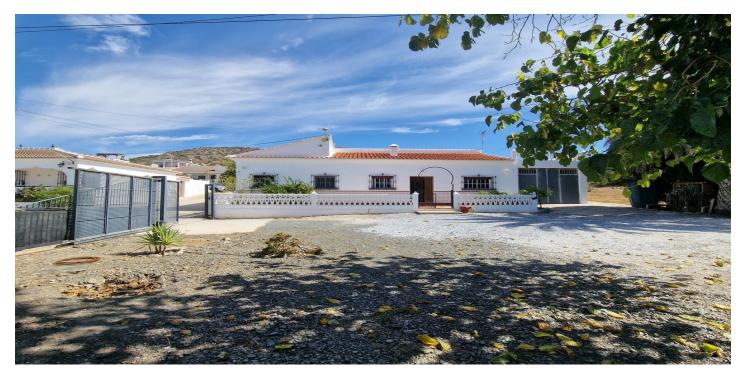

## Axarquía, Alcaucín

Villa PuenteSol is a one level, 4 bedroom 2 bathroom urban property in the middle of Puente Don Manuel with all amenities on your doorstep. There is a large 100m2 garage currently used a workshop and there is off road parking for several cars via an automatic entrance gate. In front of the house there is a large area, with potential to add a pool and create a garden with a bit of landscaping or to keep as parking. There is also a covered terrace for sitting or dining with balustrade around it. Upstairs there is a roof terrace with views to the surrounding houses and mountains, and also a useful small store room. You enter the property into a good size entrance hall. The kitchen and lounge are just off the hall and there is a small serving hatch between them. They are a good size and are fully functioning with central heating and air conditioning but they could do with a bit of modernisation. The 4 bedrooms and bathrooms are all located off the hallway and have fitted wardrobes, radiators and AC units. At the back of the property there is an internal courtyard, which has access to the garage, roof top terrace and a small casita with small kitchen, utility and lounge with a fireplace. This is a great opportunity to buy an urban property, within walking distance to all amenities!