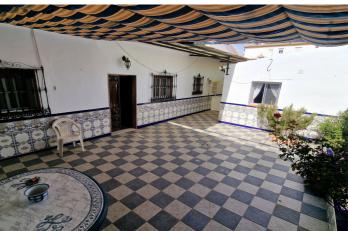

## Axarquía, Alcaucín

Villa PuenteSol is a one level, 4 bedroom 2 bathroom urban property in the middle of Puente Don Manuel with all amenities on your doorstep. There is a large 100m2 garage currently used a workshop and there is off road parking for several cars via an automatic entrance gate. In front of the house there is a large area, with potential to add a pool and create a garden with a bit of landscaping or to keep as parking. There is also a covered terrace for sitting or dining with balustrade around it. Upstairs there is a roof terrace with views to the surrounding houses and mountains, and also a useful small store room. You enter the property into a good size entrance hall. The kitchen and lounge are just off the hall and there is a small serving hatch between them. They are a good size and are fully functioning with central heating and air conditioning but they could do with a bit of modernisation. The 4 bedrooms and bathrooms are all located off the hallway and have fitted wardrobes, radiators and AC units. At the back of the property there is an internal courtyard, which has access to the garage, roof top terrace and a small casita with small kitchen, utility and lounge with a fireplace. This is a great opportunity to buy an urban property, within walking distance to all amenities!